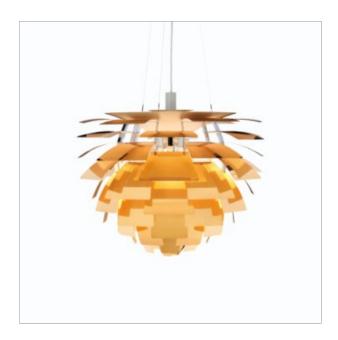

## PH Artichoke Gold

Design: Poul Henningsen

Concept: The fixture provides 100% glare-free light. The 72 precisely positioned leaves form 12 unique rows of six leaves each. They illuminate the fixture, as well as emit diffused light with a unique pattern. A warm and glowing light brings beauty and warmth to the surroundings. The contours of light and shadow on the leaves become graphical, enhancing the appearance in the room. The PH Artichoke Gold is a limited edition and will only be produced according to order by contacting Louis Poulsen. Only available in the size 33.1".