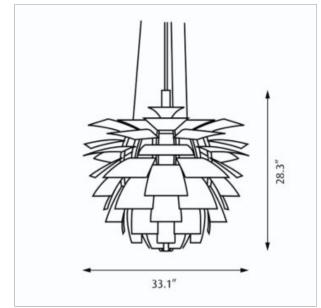

## PH Artichoke Gold

Design: Poul Henningsen

Concept: The fixture provides 100% glare-free light. The 72 precisely positioned leaves form 12 unique rows of six leaves each. They illuminate the fixture, as well as emit diffused light with a unique pattern. A warm and glowing light brings beauty and warmth to the surroundings. The contours of light and shadow on the leaves become graphical, enhancing the appearance in the room. The PH Artichoke Gold is a limited edition and will only be produced according to order by contacting Louis Poulsen. Only available in the size 33.1".