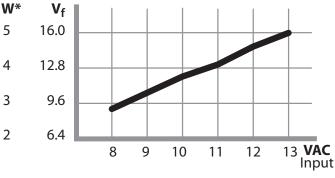

5

4

| Output Current          | 350 mA |
|-------------------------|--------|
| Input Voltage (nominal) | 12 V   |
| Input Voltage Min       | 9.5 V  |
| nput Voltage Max        | 15 V   |
| Power Consumption       | 3.18 W |