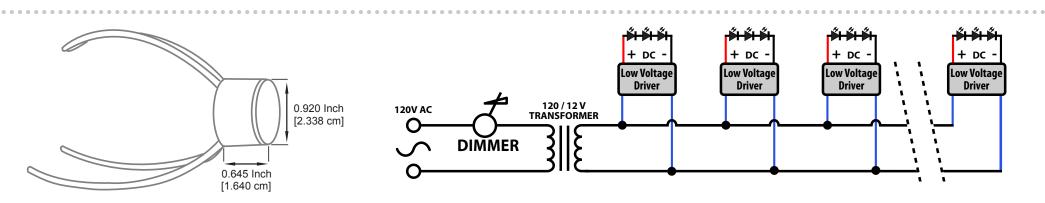

The Magnitude Dimmable Driver fits between the transformer and the LED lights to feed the LEDs constant current, even when the source voltage drops. The result is a system in which the LEDs perform to the manufacturer-specified brightness in lines of almost any length.

Due to their ultra-small size, Magnitude Dimmable Drivers can be used in any LED application. They are true retrofit devices which will work also in existing systems fitted with magnetic transformers.