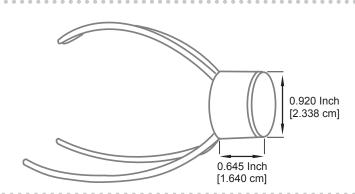

Due to their ultra-small size, Magnitude Dimmable Drivers can be used in any LED application. They are true retrofit devices which will work also in existing systems fitted with magnetic transformers.