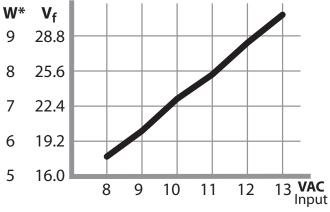

\*Available Output Wattage

120V AC

Voltage Input vs. Forward Voltage Output

+ DC

Low Voltage

Driver

7404 Fulton Ave., Unit #1, North Hollywood, CA 91605

DIMMER