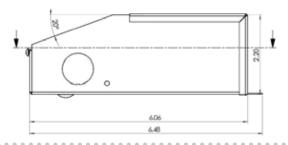

# Black Purple White Input 120 V 60 Hz 24 V 100 W

Dimensions in inches: Length 6.06" Width 2.59" Depth 2.20"