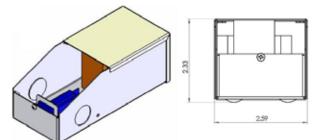

# Black Purple White Input 120 V 60 Hz 24 V 100 W

Dimensions in inches: Length 6.06" Width 2.59" Depth 2.20"