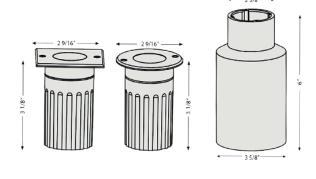

| Light Source | 2W LED                                   |  |  |
|--------------|------------------------------------------|--|--|
| Lumens       | 160                                      |  |  |
| CRI          | 85+                                      |  |  |
| Color Temp   | 3000K or 4000K                           |  |  |
| Voltage      | 24 Volts DC                              |  |  |
| Rating       | Wet Location IP65                        |  |  |
| Rated Life   | 50,000 Hours                             |  |  |
| Dimming      | Dimmable                                 |  |  |
| Lead Wires   | 20" 18AWG lead wires                     |  |  |
| Warranty     | 3 Years                                  |  |  |
| Dimensions   | Housing: 3-5/8" D x 6" H                 |  |  |
|              | Round Face Plate: 2-9/16" D x 3-1/8" H   |  |  |
|              | Square Face Plate: 2-9/16" SQ x 3-1/8" H |  |  |