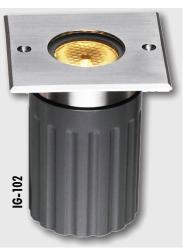

Square or round face plate options

Stainless steel finish

Concrete pour housing included

3000K or 4000K Color Temps

Suitable for wet locations

**Dimmable** 

Rated Life: 50,000 Hours

¥ 24V DC Power Supply Required

| Light Source | 2W LED                                   |  |  |
|--------------|------------------------------------------|--|--|
| Lumens       | 160                                      |  |  |
| CRI          | 85+                                      |  |  |
| Color Temp   | 3000K or 4000K                           |  |  |
| Voltage      | 24 Volts DC                              |  |  |
| Rating       | Wet Location IP65                        |  |  |
| Rated Life   | 50,000 Hours                             |  |  |
| Dimming      | Dimmable                                 |  |  |
| Lead Wires   | 20" 18AWG lead wires                     |  |  |
| Warranty     | 3 Years                                  |  |  |
| Dimensions   | Housing: 3-5/8" D x 6" H                 |  |  |
|              | Round Face Plate: 2-9/16" D x 3-1/8" H   |  |  |
|              | Square Face Plate: 2-9/16" SQ x 3-1/8" H |  |  |

## ORDERING GUIDE:

|                                 | 40100 ====                             |                      | VALELAE       |
|---------------------------------|----------------------------------------|----------------------|---------------|
| MODEL                           | COLOR TEMP                             | FINISH               | VOLTAGE       |
| IG101 - Round<br>IG102 - Square | <b>WW</b> - 3000K<br><b>CW</b> - 4000K | SS - Stainless steel | <b>24V</b> DC |