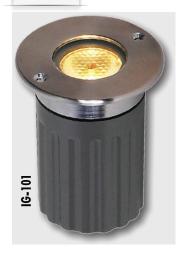

Square or round face plate options

Stainless steel finish

Concrete pour housing included

3000K or 4000K Color Temps

Suitable for wet locations

**Dimmable** 

Rated Life: 50,000 Hours

¥ 24V DC Power Supply Required

| Light Source | 2W LED                                   |  |  |
|--------------|------------------------------------------|--|--|
| Lumens       | 160                                      |  |  |
| CRI          | 85+                                      |  |  |
| Color Temp   | 3000K or 4000K                           |  |  |
| Voltage      | 24 Volts DC                              |  |  |
| Rating       | Wet Location IP65                        |  |  |
| Rated Life   | 50,000 Hours                             |  |  |
| Dimming      | Dimmable                                 |  |  |
| Lead Wires   | 20" 18AWG lead wires                     |  |  |
| Warranty     | 3 Years                                  |  |  |
| Dimensions   | Housing: 3-5/8" D x 6" H                 |  |  |
|              | Round Face Plate: 2-9/16" D x 3-1/8" H   |  |  |
|              | Square Face Plate: 2-9/16" SQ x 3-1/8" H |  |  |

## ORDERING GUIDE:

|                                 | 40100 ====                             |                      | VALELAE       |
|---------------------------------|----------------------------------------|----------------------|---------------|
| MODEL                           | COLOR TEMP                             | FINISH               | VOLTAGE       |
| IG101 - Round<br>IG102 - Square | <b>WW</b> - 3000K<br><b>CW</b> - 4000K | SS - Stainless steel | <b>24V</b> DC |