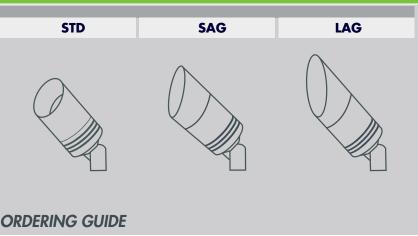

### CAP STYLES: FL-430 SERIES

| MODEL    | COLOR TEMP                | BEAM ANGLE   | FINISH                                                        | CAPSTYLE                                                                     |
|----------|---------------------------|--------------|---------------------------------------------------------------|------------------------------------------------------------------------------|
| FL - 430 | WW - 3000K<br>CW - 4100K* | 25 °<br>38 ° | <b>BK</b> - BLACK<br><b>BA</b> - Bronze<br><b>SA</b> - Silver | <b>STD</b> - STANDARD<br><b>SAG</b> - SHORT ANGLE<br><b>LAG</b> - LONG ANGLE |