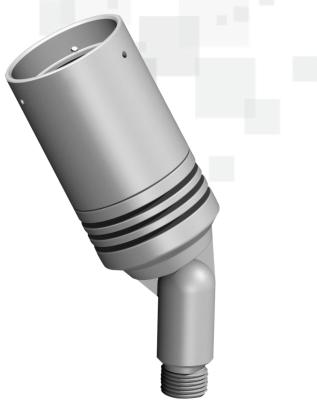

### **FL-430 LED SERIES**

Architectural LED adjustable accent light. Great source of light in uplight or downlight applications. 50,000 hours rated life, low maintenance and a life rating more than 10 times the standard halogen fixtures makes these fixtures a great replacement for inefficient halogen lighting fixtures. Rated for wet location.

#### **SPECIFICATIONS**

| LIGHT SOURCE:      | 7W High Power LED                                               |  |  |
|--------------------|-----------------------------------------------------------------|--|--|
| LUMENS / CRI:      | Cool White 500 Lumens / 75 CRI<br>Warm White 450 Lumens/ 80 CRI |  |  |
| COLOR TEMPERATURE: | Warm White or Cool White                                        |  |  |
| BEAM ANGLE:        | 25° or 38°                                                      |  |  |
| RATED LIFE:        | 50,000 Hours                                                    |  |  |
| DIMMING:           | Dimmable                                                        |  |  |
| VOLTAGE:           | 12 Volts AC/DC                                                  |  |  |
| RATING:            | Dry, Damp or Wet Location                                       |  |  |
| MOUNTING:          | 1/2 " NPS Thread                                                |  |  |
| TRANSFORMER:       | Required (not included)                                         |  |  |
| MATERIAL:          | Precision Machined Aluminum                                     |  |  |
| WARRANTY:          | 3 years                                                         |  |  |
|                    |                                                                 |  |  |