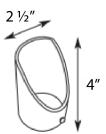

ncy. Our meticulous application results in a fixture that truly becomes "a one of a kind". |
|-------------|------------------------------------------------------------------------------------------------------------------------------------------------------------------------------------------------------------------|
| Electrical: | Available in 12-15V                                                                                                                                                                                              |
| Labels:     | UL                                                                                                                                                                                                               |





#### 5" Dia. Canopy



SPJ-WM1600

Surface Mount

Solid Brass

12-15V

Nichia

## Optional Adjustable Shroud SPJ14-51



**Specify Wet Location**