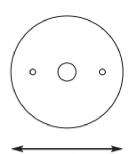

eated insuring consistency. Our meticulous application results in a fixture that truly becomes "a one of a kind". |
|-------------|------------------------------------------------------------------------------------------------------------------------------------------------------------------------------------------------------------------|
| Electrical: | Available in 12-15V                                                                                                                                                                                              |
| Labels:     | UL                                                                                                                                                                                                               |





#### 5" Dia. Canopy



SPJ-WM1600

Surface Mount

Solid Brass

12-15V

Nichia

## Optional Adjustable Shroud SPJ14-51



**Specify Wet Location**