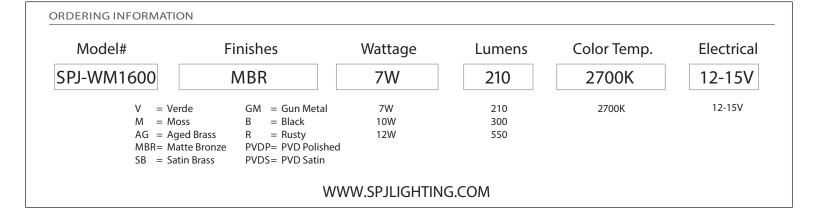

-----------------------------------------------------------------------------------------------------------------------------------------------------------------------------------------------|
| Electrical: | Available in 12-15V                                                                                                                                                                                              |
| Labels:     | UL                                                                                                                                                                                                               |





#### 5" Dia. Canopy



SPJ-WM1600

Surface Mount

Solid Brass

12-15V

Nichia

## Optional Adjustable Shroud SPJ14-51



**Specify Wet Location**