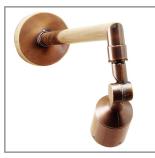

Model: SPJ-WM1600 Finish: Aged Brass

#### 5" Dia. Canopy

SPJ-WM1600

Surface Mount

Solid Brass

12-15V

Nichia