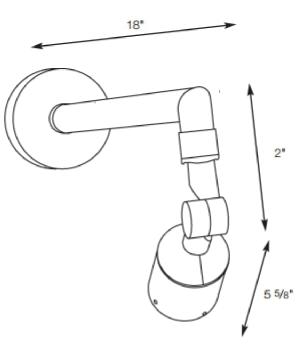

Model: SPJ-WM1600 Finish: Aged Brass

#### 5" Dia. Canopy

SPJ-WM1600

Surface Mount

Solid Brass

12-15V

Nichia