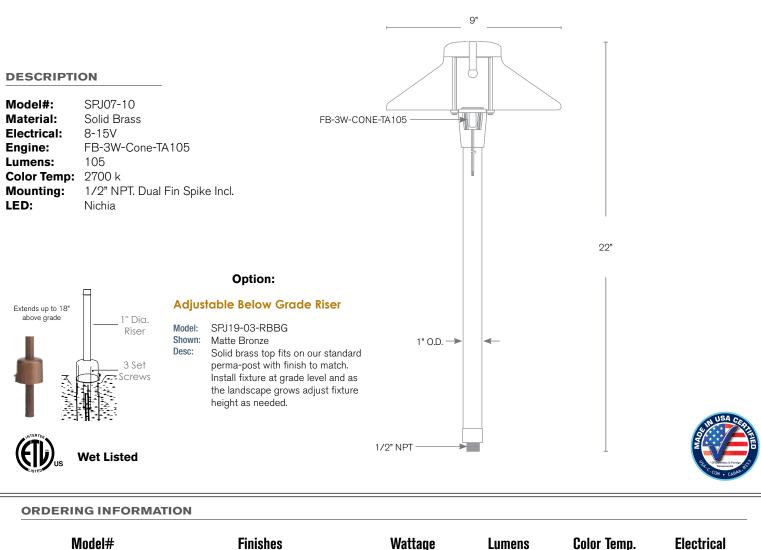

s application results<br>in a fixture that truly becomes "a one of a kind". |
|-------------|------------------------------------------------------------------------------------------------------------------------------------------------------------------------------------------------------------------------|
| Electrical: | Available in 8-15V                                                                                                                                                                                                     |
| Labels:     | ETL Standard Wet Label<br>C-ETL                                                                                                                                                                                        |

## Path / Area Light