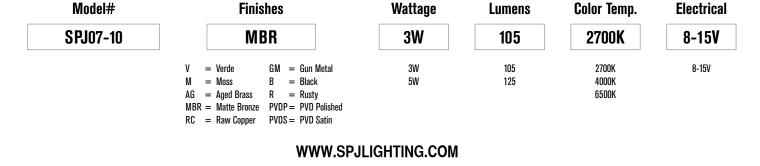

application results<br>in a fixture that truly becomes "a one of a kind". |
|-------------|------------------------------------------------------------------------------------------------------------------------------------------------------------------------------------------------------------------------|
| Electrical: | Available in 8-15V                                                                                                                                                                                                     |
| Labels:     | ETL Standard Wet Label<br>C-ETL                                                                                                                                                                                        |

## Path / Area Light