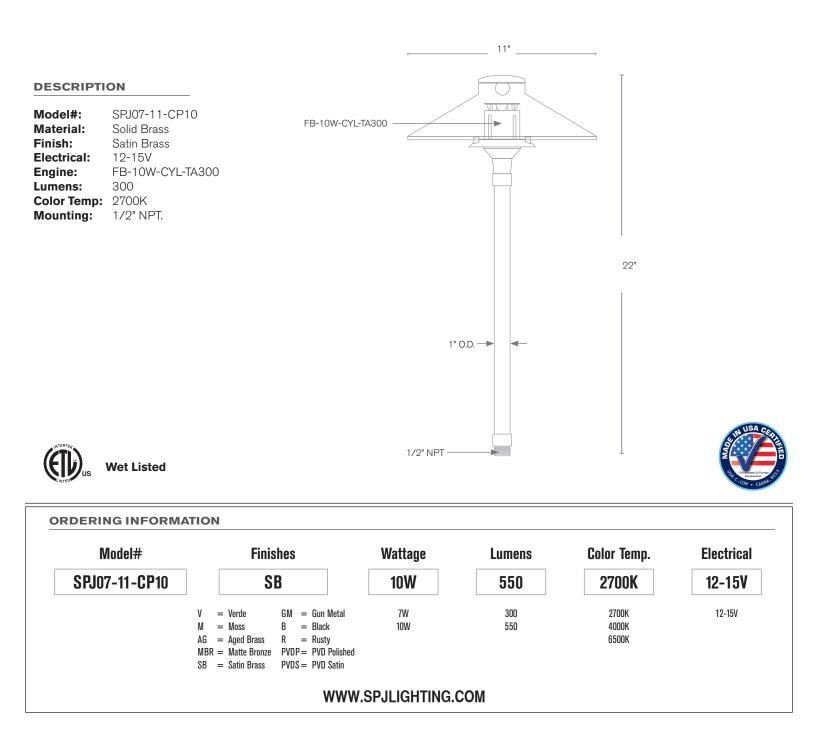

## SPECIFICATION FEATURES

| Finish:     | Our naturally etched finishes will withstand the test of time. All finishes are<br>individually treated insuring consistency. Our meticulous application results<br>in a fixture that truly becomes "a one of a kind". |
|-------------|------------------------------------------------------------------------------------------------------------------------------------------------------------------------------------------------------------------------|
| Electrical: | Available in 12-15V                                                                                                                                                                                                    |
| Labels:     | ETL Standard Wet Label<br>C-ETL                                                                                                                                                                                        |