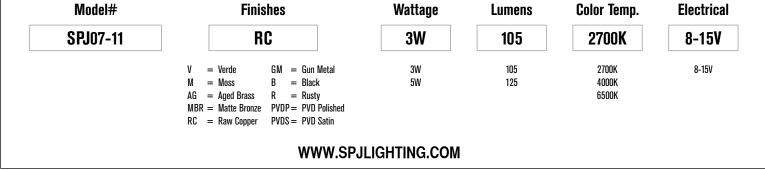

application results<br>in a fixture that truly becomes "a one of a kind". |
|-------------|------------------------------------------------------------------------------------------------------------------------------------------------------------------------------------------------------------------------|
| Electrical: | Available in 8-15V                                                                                                                                                                                                     |
| Labels:     | ETL Standard Wet Label<br>C-ETL                                                                                                                                                                                        |

## Path / Area Light