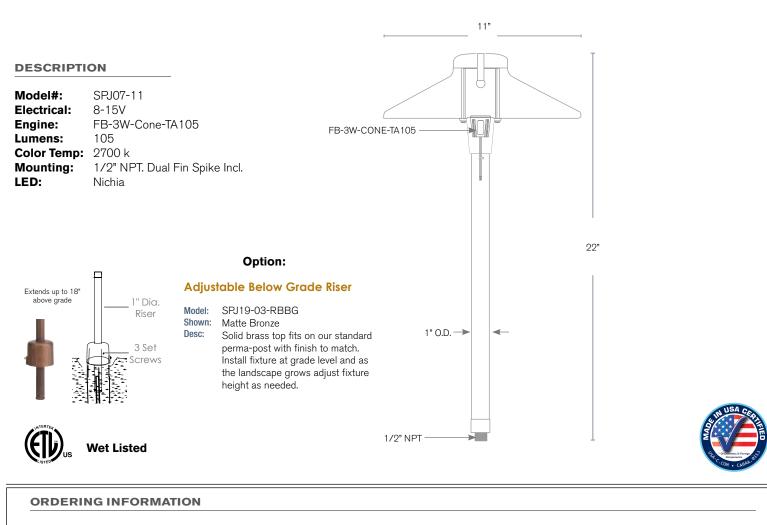

s application results<br>in a fixture that truly becomes "a one of a kind". |
|-------------|------------------------------------------------------------------------------------------------------------------------------------------------------------------------------------------------------------------------|
| Electrical: | Available in 8-15V                                                                                                                                                                                                     |
| Labels:     | ETL Standard Wet Label<br>C-ETL                                                                                                                                                                                        |

## Path / Area Light