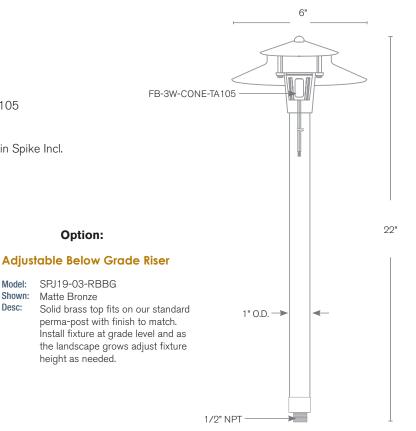

### **DESCRIPTION**

Model#: SPJ07-14 **Electrical:** 8-15V

**Engine:** FB-3W-Cone-TA105

**Lumens:** 105 Color Temp: 2700 k

1/2" NPT. Dual Fin Spike Incl. Mounting:

1" Dia.

Riser

Model:

Shown:

LED:

Extends up to 18" above grade