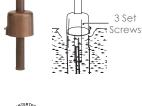

Model: **SPJ07-14** Finish: PVD Graphite

# Forever Bright

#### SPECIFICATION FEATURES

Finish:

Our naturally etched finishes will withstand the test of time. All finishes are individually treated insuring consistency. Our meticulous application results

in a fixture that truly becomes "a one of a kind".

Electrical:

Available in 8-15V

Labels:

Option:

Matte Bronze

ETL Standard Wet Label

C-ETL

## Path / Area Light

### **DESCRIPTION**

Model#: SPJ07-14 **Electrical:** 8-15V

**Engine:** FB-3W-Cone-TA105

**Lumens:** 105 Color Temp: 2700 k

1/2" NPT. Dual Fin Spike Incl. Mounting:

1" Dia.

Riser

Model:

Shown:

LED:

Extends up to 18" above grade







#### **ORDERING INFORMATION** Model# **Finishes** Wattage Color Temp. **Electrical** Lumens SPJ07-14 **PVDG 3W** 105 2700K 8-15**V** = Verde = Black 3W 2700K 8-15V 125 4000K = Moss = Rusty 5W AG = Aged Brass PVDP = PVD Polished 6500K MBR = Matte Bronze PVDS = PVD Satin RC = Raw Copper PVDG= PVD Graphite = Gun Metal GM WWW.SPJLIGHTING.COM