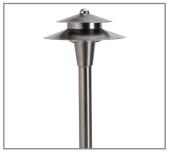

Model: **SPJ07-14** Finish: PVD Graphite

## Path / Area Light

### **DESCRIPTION**

Model#: SPJ07-14 **Electrical:** 8-15V

**Engine:** FB-3W-Cone-TA105

**Lumens:** 105 Color Temp: 2700 k

1/2" NPT. Dual Fin Spike Incl. Mounting:

1" Dia.

Riser

Model: