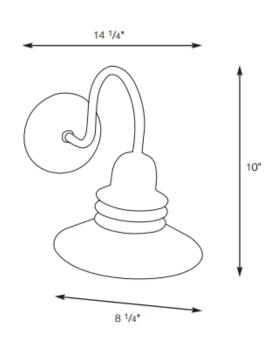

### **DESCRIPTION**

Model#: SPJ49-01

Material: Solid Brass or Copper

Electrical: 120V Wall Mount Mounting: Medium Base Socket:

LED: Nichia