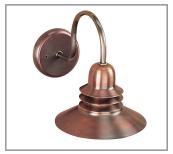

Model: SPJ49-01 Finish: Natural Copper

### **DESCRIPTION**

Model#: SPJ49-01

Material: Solid Brass or Copper

Electrical: 120V Wall Mount Mounting: Medium Base Socket:

LED: Nichia