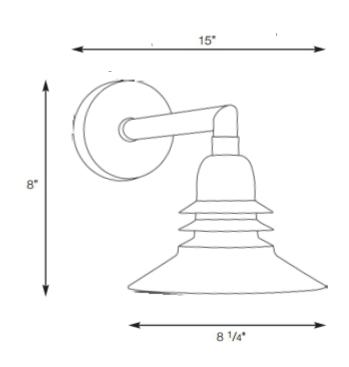

#### **DESCRIPTION**

Model#: SPJ49-01CO

Material: Solid Brass or Copper

Electrical: 120V Mounting: Wall Mount Socket: Medium Base

LED: Nichia