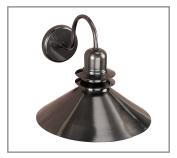

Model: SPJ49-02 Finish: Gun Metal

### **DESCRIPTION**

Model#: SPJ49-02

Material: Solid Brass or Copper

Electrical: 120V Wall Mount Mounting: Medium Base Socket: LED: Nichia