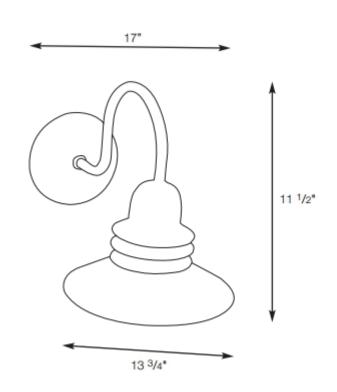

### **DESCRIPTION**

Model#: SPJ49-02

Material: Solid Brass or Copper

Electrical: 120V Wall Mount Mounting: Medium Base Socket: LED: Nichia