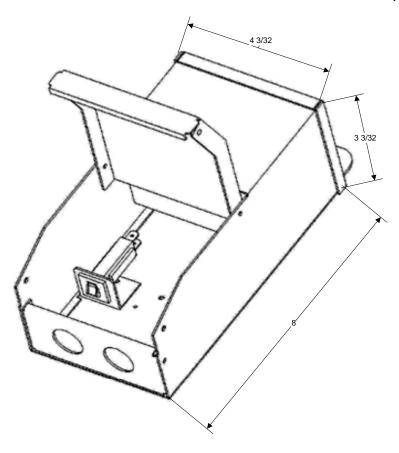

  9. Wiring compartment has 2 knockouts sized for 3/4 inch screw cable connectors.
- 10. The wiring compartment cover hinged with rivets and opens vertically from bottom to top.
- 11. The enclosure, available in black powder coated or stainless steel is NEMA 3R rated.
- 12. The Transformer is UL listed, UL file number: E194005, MODEL: C-150
- 13. The label contains Technomagnet's catalog number and electrical rating.

| TechnoMagnet <u>LTD.</u> Interactive Lighting Servers |      |      |       | 15547 Cabrito Road Unit A<br>Van Nuys, CA 91406 |         |     |          |
|-------------------------------------------------------|------|------|-------|-------------------------------------------------|---------|-----|----------|
| > <                                                   | NAME | DATE | SING. | PAGE                                            | SCALE   | no  | scale    |
| DRW.                                                  |      |      |       | OF                                              | TOLERAN | ICE | <u>+</u> |
| CHK.                                                  |      |      |       | DESCRIPTION:                                    |         |     |          |
| APV.                                                  |      |      |       | Compact outdoor 24DCV<br>75VA Low voltage       |         |     |          |
| PART No. <b>odc75S24DC240EU</b> REV <b>A</b>          |      |      |       | Transformer.                                    |         |     |          |