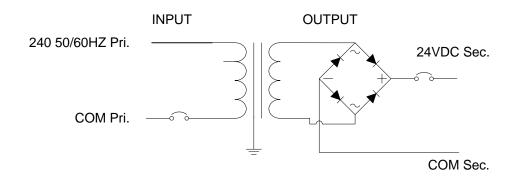

## NOTES:

- 1. Output voltageis 23.6 at 240VAC applied and fully loaded.
- 2. Maximum no load input current: 0.6A
- 3. Enclosure Temperature does not exceed 75°C in a 40°C ambient, fully loaded.
- 4. The actual transformer 75VA is encapsulated in the enclosure.
- 5. The transformer is dimmable with all dimmers that provide symmetrical form of the current under any condition.
- 6. Input leads are 18 AWG output leads are 12 AWG. Lead insulation is 105°C.
- 7. The transformer uses a class B (130°C) insulation system.
- 8. The transformer has a manual reset thermal 10A circuit breaker on the secondary side and 1A on primary side.