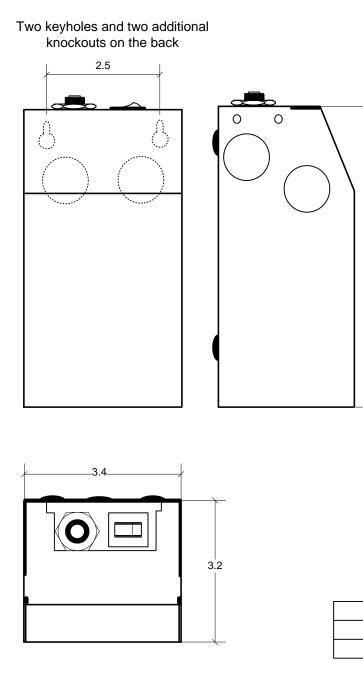

9. Wiring compartment has 4 side and 2 back knockouts sized for 3/4 inch screw cable connectors.

10. The removable cover for the wiring compartment is secured in place by clips.

- 11. The enclosure is black powder coated.
- 12. The Transformer is Class 2 cETLus listed 4005509 model C100.
- 13. The label contains Technomagnet's catalog number and electrical rating.