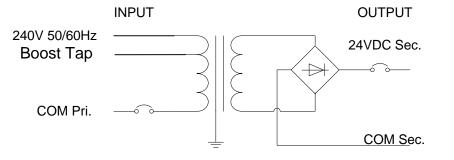

## NOTES:

1. Output voltage in table 1 with 240VAC 50Hz applied and fully loaded.

2. Maximum no load input current : 0.3A

3. Enclosure Temperature does not exceed 70°C in a 40°C ambient, fully loaded.

- 4. The actual transformer 90VA is encapsulated in the enclosure.
- 5. The transformer is dimmable with all dimmers that provide symmetrical form of the current under any condition.

6. Input leads are 18 AWG output leads are 12 AWG. Lead insulation is 105°C.

- 7. The transformer uses a class B (130°C) insulation system.
- 8. The transformer has a manual reset thermal 1A circuit breaker on the secondary side and Magnetic 4A on the secondary side.

| Table | 1 |  |
|-------|---|--|
|-------|---|--|

7.0

| Output | Output Volts |  |  |  |  |
|--------|--------------|--|--|--|--|
| 240AC  | Boost        |  |  |  |  |
| 24     | 26           |  |  |  |  |
|        |              |  |  |  |  |