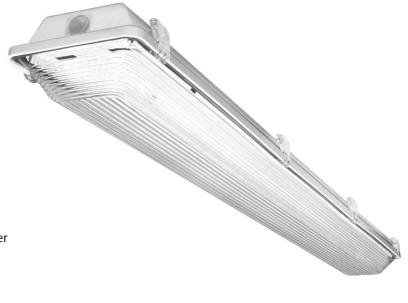

# **INTENDED USE**

The RFT Vaportite 8 Foot Architectural LED Harsh Environment Enclosure is a highly versatile weatherproof enclosure providing bright lighting, enhanced energy savings, long life, and easy and economical maintenance. The iLED Architectural Vaportite LED Harsh Environment Closure offers the flexibility to easily change wattage, lumens, and color temperature.

#### **DETAILS**

Model Number: 11135

**W** 7.3" x **H** 4.12"

**Construction:** One piece compression molded polyester

fiberglass housing with polycarbonate latches

### **ADDITIONAL FEATURES**

**Type:** Harsh Environment Enclosure **Voltage:** 120V - 277V Universal **Wattage:** 72W (4x18W)

Lumens: 8200lm

**Light Color Temp:** 3500K, 4000K, 5000K

**Dimming:** 

Incandescent Dimming, 2-Wire 0-10V Dimming, 5-Wire **Lens:** Linear Ribbed Lens