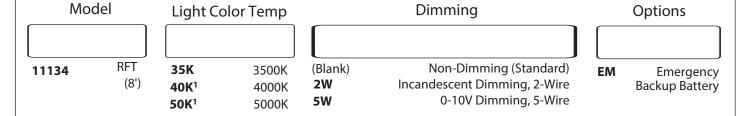

### **ADDITIONAL FEATURES**

**Type:** Harsh Environment Enclosure **Voltage:** 120V - 277V Universal **Wattage:** 72W (4x18W)

Lumens: 8200lm

**Light Color Temp:** 3500K, 4000K, 5000K

**Dimming:** 

Incandescent Dimming, 2-Wire 0-10V Dimming, 5-Wire **Lens:** Linear Ribbed Lens

# Ordering Information:

Example: (11135-35K-2W-EM)

<sup>1</sup>Only available with 0-10V Dimming