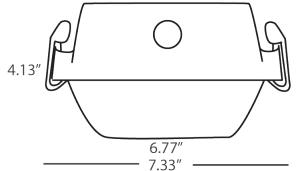

#### **DETAILS**

Model Number: 11135

**W** 7.3" x **H** 4.12"

**Construction:** One piece compression molded polyester

fiberglass housing with polycarbonate latches