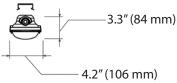

#### **DETAILS**

**4 FT** - **W** 4.2" x **L** 47.2" x **H** 3.3" **Construction:** Polycarbonate Body

Finish: White