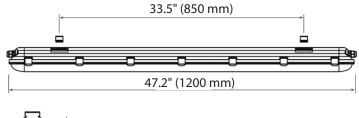

#### **DETAILS**

**4 FT** - **W** 4.2" x **L** 47.2" x **H** 3.3" **Construction:** Polycarbonate Body

Finish: White