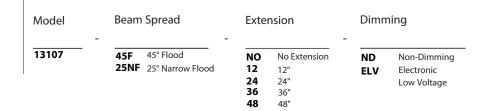

S**

#### **INTENDED USE**

The specification grade **Dawson Architectural LED Track Head Light Fixture** features a sleek, unobtrusive design with a powerful, energy efficient lumen output. The Dawson is an ideal option for modern interiors.



#### FEATURES

Construction: Fully Die-Cast Integral Aluminum Housing with Concealed Heat Sink, Hardware, and Wiring **Connector:** Comes Standard with 3-Wire H-ype Track Connections Factory Preset for Installation on Single-Circuit Track Compatible with 1 Circuit and 2 Circuit Track Driver: Electronic Constant Current Voltage: 120- 277 AC Wattage: 15W Lumens: 1000 lms Color Temperature: 3000K **CRI:** 80 Life: 50,000 Hours Warranty: 3 Years Listings: UL Listed Suitable for Dry Location Only



### ORDERING INFORMATION Example: (13107-45F-NO-ELV)



# SHOP NOW >