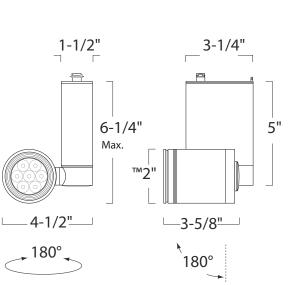

#### FEATURES

Construction: Fully Die-Cast Integral Aluminum Housing with Concealed Heat Sink, Hardware, and Wiring **Connector:** Comes Standard with 3-Wire H-ype Track Connections Factory Preset for Installation on Single-Circuit Track Compatible with 1 Circuit and 2 Circuit Track Driver: Electronic Constant Current Voltage: 120- 277 AC Wattage: 15W Lumens: 1000 lms Color Temperature: 3000K **CRI:** 80 Life: 50,000 Hours Warranty: 3 Years Listings: UL Listed Suitable for Dry Location Only