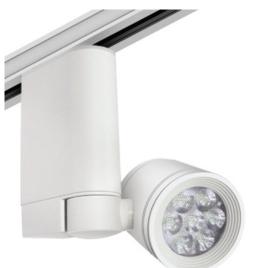

#### **INTENDED USE**

The specification grade **Dawson Architectural LED Track Head Light Fixture** features a sleek, unobtrusive design with a powerful, energy efficient lumen output. The Dawson is an ideal option for modern interiors.

#### FEATURES

Construction: Fully Die-Cast Integral Aluminum Housing with Concealed Heat Sink, Hardware, and Wiring **Connector:** Comes Standard with 3-Wire H-ype Track Connections Factory Preset for Installation on Single-Circuit Track Compatible with 1 Circuit and 2 Circuit Track Driver: Electronic Constant Current Voltage: 120- 277 AC Wattage: 15W Lumens: 1000 lms Color Temperature: 3000K **CRI:** 80 Life: 50,000 Hours Warranty: 3 Years Listings: UL Listed Suitable for Dry Location Only