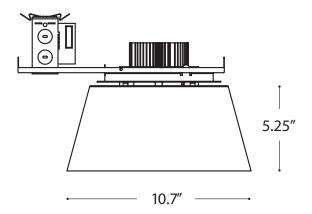

**Housing Construction:** Pre-coated galvanized steel mounting frame and J-box. Lampholder securely fastens to the reflector. Hand blown glass shade with matte opal exterior, white interior.

**Voltage:** 120V/277V, 50/60 hz