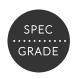

## INTENDED USE

The specification-grade Alcon Lighting 14021 Bunbury series semi-recessed 10-Inch LED handblown opal glass downlight is the ideal solution for LED semi-recessed applications. This attractive light fixture is ideal for corridors, lobbies, and office areas.

**Housing Construction:** Pre-coated galvanized steel mounting frame and J-box. Lampholder securely fastens to the reflector. Hand blown glass shade with matte opal exterior, white interior.

**Voltage:** 120V/277V, 50/60 hz