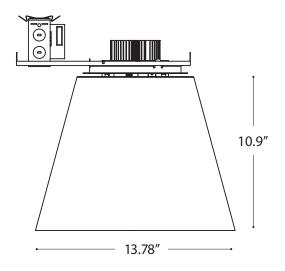

### **FIXTURE SPECIFICATIONS**

# **FEATURES**

**Housing Construction:** Pre-coated galvanized steel mounting frame and J-box. Lampholder securely fastens to the reflector. Hand blown glass shade with matte opal exterior, white interior.