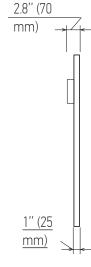

#### **DETAILS**

**W** 23.8" x **L** 23.8" x **H** 2.8"

Construction: Aluminum Housing

Finish: White

Continuous Run: Up to 20 dimmable panels can be

linked to each master panel