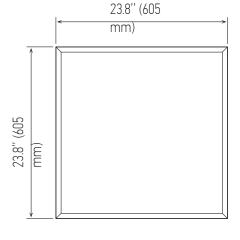

#### **DETAILS**

**W** 23.8" x **L** 23.8" x **H** 2.8"

Construction: Aluminum Housing

Finish: White

Continuous Run: Up to 20 dimmable panels can be

linked to each master panel