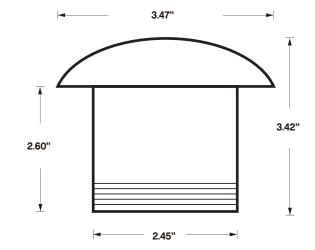

9118 Architectural Landscape LED Low Voltage Stainless Steel In Ground Well Light features a durable, tempered lens and a silicone sealed gasket to protect from water, moisture, and insects. The 9118 is an ideal solution for landscape applications looking for quality and energy efficient lighting.

## **FEATURES**

Construction: Die-cast aluminum face plate

Connection: 20" 18AWG Lead Wire

Voltage: 12V AC/DC Wattage: 3 Watts Lumens: 160lms

**CRI:** 85+

**Color Temperature:** 3000K **Dimming:** MLV Dimmable

**Beam Spread: 25°** 

Warranty: 3 Years Carefree for Parts & Components

(Labor Not Included)

Listings: cETLus, Wet Location IP65

**Operating Temperature:**  $-4 \sim 122^{\circ}F (-20 \sim 50^{\circ}C)$ **Ambient Temperature:**  $-4 \sim 176^{\circ}F (-20 \sim 80^{\circ}C)$ 















## **ORDERING INFORMATION** Example: (9118-SL)

Model Finish

9118 SL Silver
BK Black