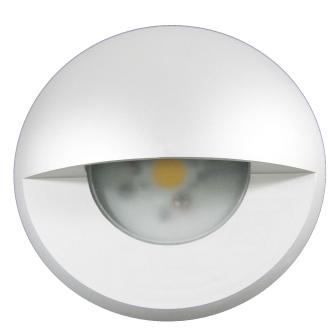

## **INTENDED USE**

The specification grade 9118 Architectural Landscape LED Low Voltage Stainless Steel In Ground Well Light features a durable, tempered lens and a silicone sealed gasket to protect from water, moisture, and insects. The 9118 is an ideal solution for landscape applications looking for quality and energy efficient lighting.

## **FEATURES**

Construction: Die-cast aluminum face plate

Connection: 20" 18AWG Lead Wire

Voltage: 12V AC/DC Wattage: 3 Watts Lumens: 160lms

**CRI:** 85+

**Color Temperature:** 3000K **Dimming:** MLV Dimmable

**Beam Spread: 25°** 

Warranty: 3 Years Carefree for Parts & Components

(Labor Not Included)

Listings: cETLus, Wet Location IP65

**Operating Temperature:**  $-4 \sim 122^{\circ}F (-20 \sim 50^{\circ}C)$ **Ambient Temperature:**  $-4 \sim 176^{\circ}F (-20 \sim 80^{\circ}C)$ 