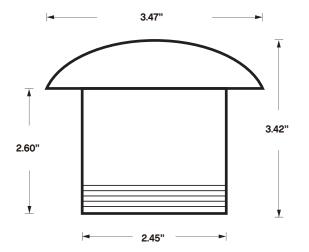

## FEATURES

Construction: Die-cast aluminum face plate Connection: 20" 18AWG Lead Wire Voltage: 12V AC/DC Wattage: 2 Watts Lumens: 160lms CRI: 85+ Color Temperature: 3000K Beam Spread: 25° Warranty: 3 Years Carefree for Parts & Components (Labor Not Included) Listings: cETLus, Wet Location IP65 Operating Temperature: -4 ~ 122°F (-20 ~ 50°C) Ambient Temperature: -4 ~ 176°F (-20 ~ 80°C) Dimmable