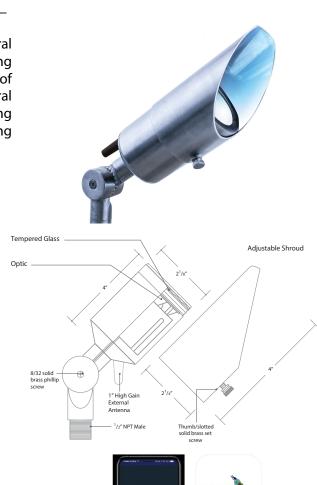

## **INTENDED USE**

The Specification grade Alcon Lighting 9170 Architectural Grade LED RGBW Directional Uplight Landscape Lighting Fixture features naturally etched finishes capable of withstanding the test of time. The 9170 Architectural Grade LED RGBW Directional Uplight Landscape Lighting Fixture is ideal for architectural landscape lighting applications.

## **FEATURES**

SPEC GRADE

Material: Solid Brass Wattage: 8 Watts Lumens: 300lms Beam Spread: 45° **Controller: Via Flex-Link Mobile App** (Available for iOS and Android Devices) Control Color, Tune White Light, Create Schedules, or use Preloaded Effects Voltage: 12-15V Electrical: Remote 12V transformer required Listings: ETL Wet Label, cETLus, Made in America Warranty: 5 Years Carefree for Parts & Components (Labor Not Included) PVD Finishes: Finishes made via Physical Vapor Deposition are resistant to many household chemicals and are immune to metallic corrosion.