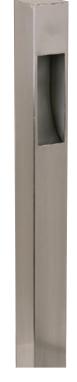

## **INTENDED USE**

The Specification grade Alcon Lighting 9171 Architectural Grade Low Voltage LED RGBW Outdoor Path Light Landscape Fixture is the ideal outdoor lighting solution for illuminating pathways and gardens in residential and commercial settings. The 9171 Low Voltage LED RGBW Architectural Landscape Path Light Fixture features high quality durability and energy efficiency

## **FEATURES**

**Material:** Solid Brass

**Controller:** Via Flex-Link Mobile App (Available for iOS and Android Devices)

Control Color, Tune White Light, Create Schedules, or

use Preloaded Effects Wattage: 6 Watts Lumens: 300lms Voltage: 9V-15V