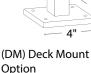

## **ORDERING INFORMATION** Example: (9171-MB)

**Finish** Option Model RU Rusty MB DM 9171 **Deck Mount** Matte Bronze SB Satin Brass AB **Aged Brass VR** Verde SB Satin Brass Moss MO Black BK **PVD-P PVD** Polished **GM** Gun Metal **PVD-S PVD Satin**