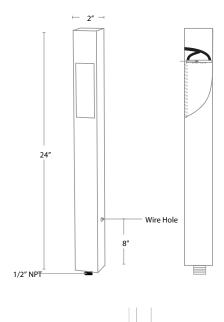

## **FEATURES**

**Material:** Solid Brass

**Controller:** Via Flex-Link Mobile App (Available for iOS and Android Devices)

Control Color, Tune White Light, Create Schedules, or

use Preloaded Effects Wattage: 6 Watts Lumens: 300lms Voltage: 9V-15V

**Electrical:** Remote 12V transformer required **Listings:** ETL Wet Label, cETLus, Made in the USA **Warranty:** 5 Years Carefree for Parts & Components

(Labor Not Included)

PVD Finishes: Finishes made via Physical Vapor Deposition are resistant to many household chemicals and are immune to metallic corrosion.