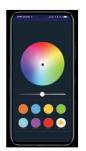

## **FEATURES**

**Material:** Solid Brass

**Controller:** Via Flex-Link Mobile App (Available for iOS and Android Devices)

Control Color, Tune White Light, Create Schedules, or

use Preloaded Effects Wattage: 6 Watts Lumens: 300lms Voltage: 9V-15V