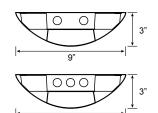

## **FEATURES & SPECIFICATIONS**

### **INTENDED USE**

Architectural fluorescent linear fixture for distinctive architectural lighting plans. Ideal for corridors, lobbies, and office areas. Linear fixtures can be installed individually or in group patterns.

### SIZE

Length: 4 ft Width: 9" Height: 3"

### **ADDITIONAL FEATURES**

- · Housing is made of die-formed 20 gauge cold-rolled steel
- Semi specular louver come standard
- Light Distribution: 24% Down / 76% Up
- T8 and T5HO options
- UNV 120V-277V
- ARRA compliant







Optional Decorative End Cap (SPE)

### Listings:











# Ordering Information:

Example: (10105-4-2-32-T-C96)

| <br><del></del> |
|-----------------|

| A non-lit continuous coupler is provided for |
|----------------------------------------------|
| continuous runs with decorative end caps     |

| Model | Length / # of Lamps |             |    |
|-------|---------------------|-------------|----|
|       |                     |             |    |
|       |                     |             |    |
| 10105 | 4-2                 | 4 FT 2 Lamp | 32 |
|       | 4-3                 | 4 FT 3 Lamp | 54 |

|   | Lamp Type |   |
|---|-----------|---|
|   |           |   |
|   |           |   |
| l |           | J |
|   |           |   |

| IVI | ount Typ     | e  |
|-----|--------------|-