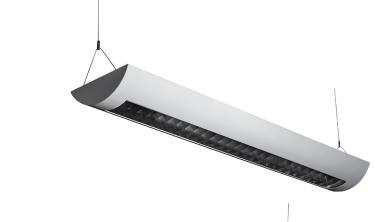

### **INTENDED USE**

Architectural fluorescent linear fixture for distinctive architectural lighting plans. Ideal for corridors, lobbies, and office areas. Linear fixtures can be installed individually or in group patterns.

### **ADDITIONAL FEATURES**

- · Housing is made of die-formed 20 gauge cold-rolled steel
- Semi specular louver come standard
- Light Distribution: 24% Down / 76% Up
- T8 and T5HO options
- UNV 120V-277V
- ARRA compliant