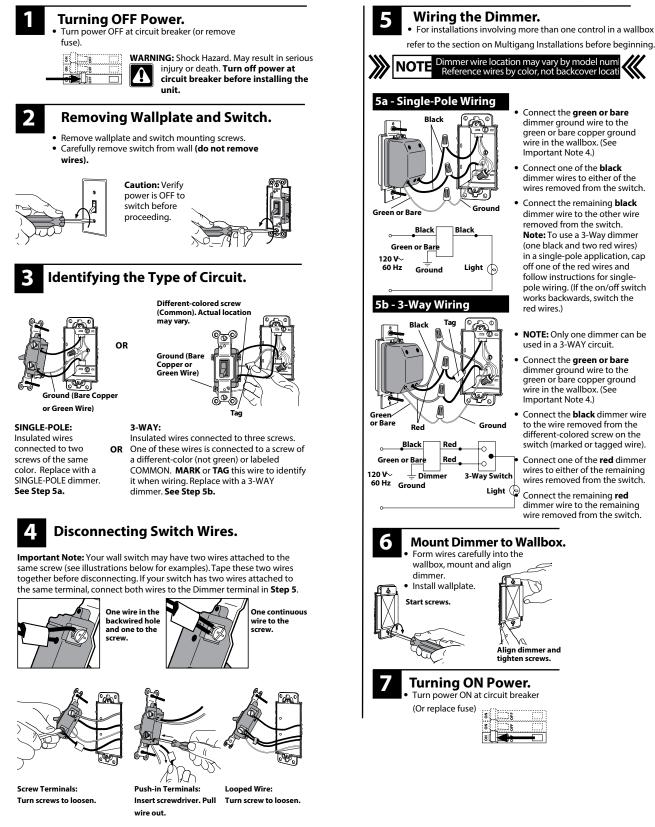

e sections prior to wiring (see diagram). If pre-installed, remove the Lutron wallplate and wallplate adapter from dimmer. Using pliers, bend side section up and down until they break off. Repeat for each side section to be removed. Removal of dimmer side sections reduces maximum load capacity. Refer to chart below for maximum dimmer capacity.

- **6.** Protect dimmer from dust and dirt when painting or spackling.
- 7. Recommended minimum load is 40 W.
- **8.** It is normal for the dimmer to feel warm to the touch during operation.
- 9. Clean dimmer with a soft damp cloth only. Do not use any chemical

cleaners.

Do Not Remove Outside Sections Each Control Has Inside Sections Removed Middle Control Has Two Side Sections Removed





# **Viva** Installation Instructions

#### Installation