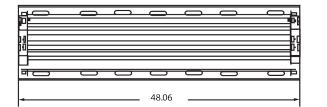

### DETAILS

Model Number: 15214 4 Lamp - W 11.4" x L 48.1" x H 3.6Dp 6 Lamp - W 16.4" x L 48.1" x H 3.6Dp Finish: White **Construction:** Housing is 22 gauge prepainted steel with air vents to maximize lamp and ballast performance, reliability, and life.