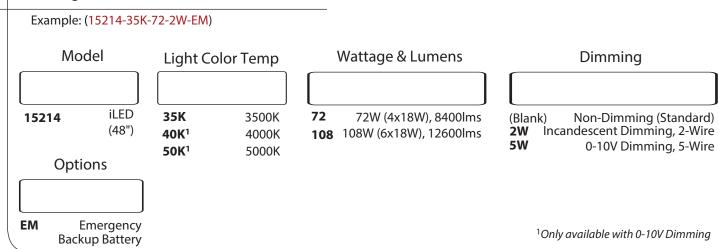

# ADDITIONAL FEATURES

Type: Full Body High Bay Voltage: 120V - 277V Universal Wattage: 72W (4x18W), 108W (6x18W) Lumens: 8400lm, 12600lms Light Color Temp: 3500K, 4000K, 5000K **Dimming:** Incandescent Dimming, 2-Wire 0-10V Dimming, 5-Wire Support: Designed for Surface, Pendant, Chain, or Stem Mounting Life: 50,000 hours, 5 Year Warranty Operating Temp: -20C to 50C Lamp Included