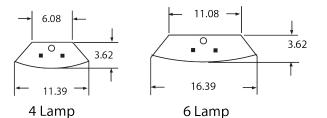

### DETAILS

Model Number: 15214 4 Lamp - W 11.4" x L 48.1" x H 3.6Dp 6 Lamp - W 16.4" x L 48.1" x H 3.6Dp Finish: White **Construction:** Housing is 22 gauge prepainted steel with air vents to maximize lamp and ballast performance, reliability, and life.