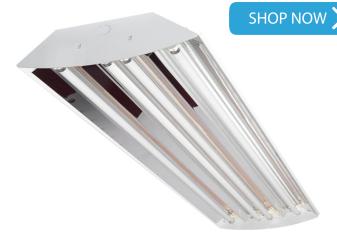

#### The iLED 48 Inch Architectural LED Premier Full Body

High Bay is a high efficiency medium and low ceiling application ideal solution for warehouses, manufacturing plants, sports facilities, and retail spaces. The iLED Architectural LED Premier Full Body High Bay offers the flexibility to easily change wattage, lumens, and color temperature.

### DETAILS

Model Number: 15214 4 Lamp - W 11.4" x L 48.1" x H 3.6Dp 6 Lamp - W 16.4" x L 48.1" x H 3.6Dp Finish: White **Construction:** Housing is 22 gauge prepainted steel with air vents to maximize lamp and ballast performance, reliability, and life.