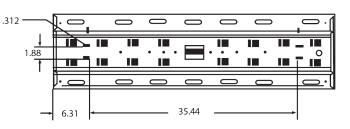

### DETAILS

Model Number: 15214 4 Lamp - W 11.4" x L 48.1" x H 3.6Dp 6 Lamp - W 16.4" x L 48.1" x H 3.6Dp Finish: White **Construction:** Housing is 22 gauge prepainted steel with air vents to maximize lamp and ballast performance, reliability, and life.