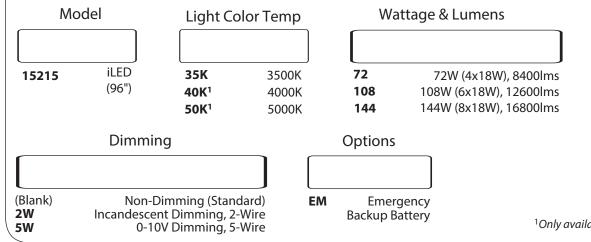

### Ordering Information:

Example: (15214-35K-72-2W-EM)

<sup>1</sup>Only available with 0-10V Dimming

SHOP NOW