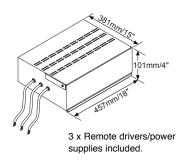

**Drivers/power supplies:** Luminaires supplied with remote electronic drivers/DMX interfaces, 120/277V. Connection of the power cords (approx. 12) to the remote drivers by others.

**Power cables:** Luminaires, supplied with 13.5m/35' of cable. Cables can be extended to a maximum overall distance of 20m/64'. Custom cable lengths can be supplied to special order.

### A SPECIFY LAMP/LUMINAIRE TYPE

ADJUSTABLE PENDANT Complete with suspension and power cable.

 Code:
 Lamp:
 Weight:

 BC3DRGBP
 LED RGB 264W + 156W + 80W,
 130kg/286.6lb

3 x remote driver/power supplies included (see below).