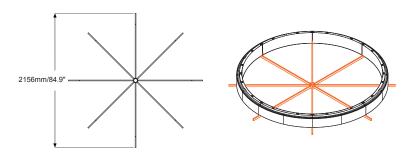

## **GENERAL SPECIFICATION**

**Housing:** Round metal frame consisting of modules combined together for electrical and mechanical connection. Bubble 3D supplied in the following diameters: 1000mm (39.4"), 1800mm (70.9") and 2800mm (110.0").

**Diffusers:** Injection molded, UV stabilized, opal polycarbonate. Diffusers are sectional with subtle but visible seams. Bubble 1000, 3 diffusers; Bubble 1800, 8 diffusers and Bubble 2800, 16 diffusers.