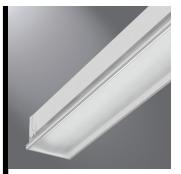

### A ... Construction

Low profile housing constructed of die-formed 20 gauge cold rolled steel with integral 20 gauge gear tray.

## **B** ... Reflectors

Precision tooled, high reflectance sheet metal which allows for easy access to ballast compartment.

### C ... Shielding

Extruded acrylic center optic with linear prisms.

### E ... Finish

Fixture housings are high reflectance white using electrostatically applied polyester powder coat paint.

**Mounting** Standard flange design works with most lay-in ceiling types including TechzoneTM. Integral pryout tabs secure luminaire to ceiling grid from above. Fixture offers tie-in locations for tie-wire on all corners, consult local code for appropriate tie-wire recommendations.

# CLASS R6 Linear Prismatic Lens

LED

6 in. x 2 ft. Recessed 3-3/4 in. Depth