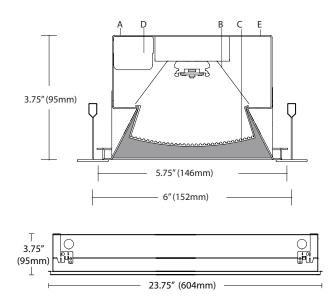

### A ... Construction

Low profile housing constructed of die-formed 20 gauge cold rolled steel with integral 20 gauge gear tray.

## **B** ... Reflectors

Precision tooled, high reflectance sheet metal which allows for easy access to ballast compartment.

### C ... Shielding

Extruded acrylic center optic with linear prisms.

### E ... Finish

Fixture housings are high reflectance white using electrostatically applied polyester powder coat paint.

**Mounting** Standard flange design works with most lay-in ceiling types including TechzoneTM. Integral pryout tabs secure luminaire to ceiling grid from above. Fixture offers tie-in locations for tie-wire on all corners, consult local code for appropriate tie-wire recommendations.

# CLASS R6 Linear Prismatic Lens

LED

6 in. x 2 ft. Recessed 3-3/4 in. Depth