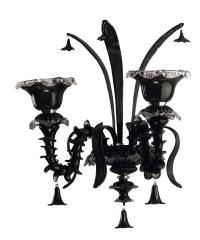

# ORILLIA, 2-LIGHT WALL SCONCE

## **Options Available**

ITEM NO.FINISHSHADE19532-011ChromeBlack

This creative masterpiece uses some of the most risque techniques to accomplish its ornate and embellished look. Crystal leaflet and carillon accents accompany the layered structure, and deep onyx or ivory white tones are contrasted with the brilliant light of chandelier bulbs. The stunning and complex glasswork procures Orillia's place as a daring focal piece in any setting.

## **Product Details**

19532-011 Item No. Finish Chrome Black Shade Length 25.25" Height 21" 18.25" Max Extension Est. Weight 16.37 lbs Approval cULus