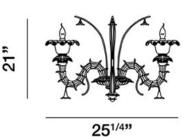

## **Product Details**

19532-011 Item No. Finish Chrome Black Shade Length 25.25" Height 21" 18.25" Max Extension Est. Weight 16.37 lbs Approval cULus