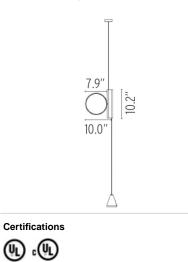

## FL OK - Specification Sheet by Konstantin Grcic, 2014

| Mounting                          | Ceiling Pendant                                                                                                                                                                                                                                                               |                   |
|-----------------------------------|-------------------------------------------------------------------------------------------------------------------------------------------------------------------------------------------------------------------------------------------------------------------------------|-------------------|
| Lamp (Bulb) Description           | EDGE LIGHTING TECHNOLOGY - 2700K - 1638lm - CRI85 - 18W                                                                                                                                                                                                                       |                   |
| Environment                       | Indoor - Dry Location                                                                                                                                                                                                                                                         |                   |
| Finish                            | Black                                                                                                                                                                                                                                                                         |                   |
| Technical and Product Description | OK Light with an ultra-flat LED surface with edge-lighting technology, directable over 360 degrees. A small rectangular box that houses the electronic components slides vertically over the metal wire of the lamp balanced by cone shaped counterweight. Soft-touch switch. |                   |
| Electrical                        |                                                                                                                                                                                                                                                                               |                   |
| Switching                         | Optical Switch with dimmer on black cord                                                                                                                                                                                                                                      |                   |
| IP Rating                         | IP20                                                                                                                                                                                                                                                                          |                   |
|                                   |                                                                                                                                                                                                                                                                               | F4640030 Black    |
| Physical                          |                                                                                                                                                                                                                                                                               | Dimensional Image |
| Cord Length (inches)              | 157" - Black                                                                                                                                                                                                                                                                  | -                 |
| Construction Material             | Aluminum, PMMA                                                                                                                                                                                                                                                                |                   |
|                                   |                                                                                                                                                                                                                                                                               |                   |