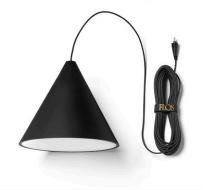

Mounting Ceiling Pendant

Lamp (Bulb) Description 1 LED ARRAY 2700K 1910 lm CRI90 - 26W

Environment Indoor - Dry Location

Finish Black

Technical and Product Description STRING LIGHTS suspension lamp providing diffused light. Matt black varnished die-cast aluminum body coated with clear soft-touch varnish. Optical diffuser in opal PC. Suspension system of 12 or 22 meters with Kevlar reinforced coaxial cable (the fixture should be relaxed and then re-tightened 24-hours after installation).

### F6481030 Black