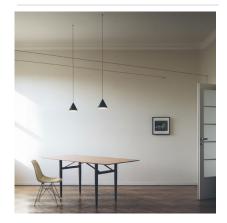

Mounting Ceiling Pendant

Lamp (Bulb) Description 1 LED ARRAY 2700K 1910 lm CRI90 - 26W

Environment Indoor - Dry Location

Finish Black

Technical and Product Description STRING LIGHTS suspension lamp providing diffused light. Matt black varnished die-cast aluminum body coated with clear soft-touch varnish. Optical diffuser in opal PC. Suspension system of 12 or 22 meters with Kevlar reinforced coaxial cable (the fixture should be relaxed and then re-tightened 24-hours after installation).