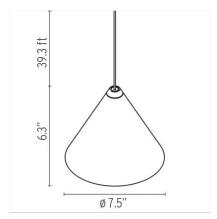

#### **Dimensional Image**

# **Physical**

Cord Length (inches) 472" - Black

Construction Material Aluminum, Polycarbonate