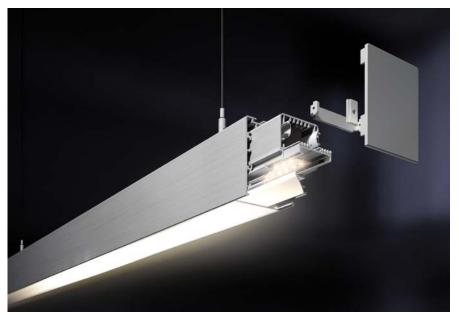

# STRUSS DOWN Luminaire Series Magnetic egndcaps!

### **FEATURES**

- Dimensions: 3"wide, 4" high and 48" (4 ft) or 96" (8 ft) length.
- Choice of 4 color temperatures (3000 K, 3500 K, 4000 K and 5000K) and 4 high power rigid PCBs.
- Driver integrated in an internal housing for additional protection.
- Toolless mounting kit with rubber splines and strong magnetic endcaps, exclusive to LumenTruss™.
- Suspension cables can be installed anywhere on top of the luminaire for greater installation flexibility.

### LED ENGINE COMPATIBILITY

STRUSS is designed for use with proprietary rigid 1.5in wide LED PCBs.