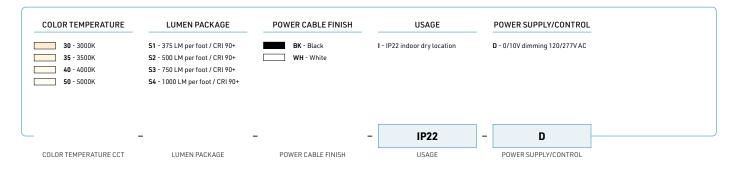

r rigid PCBs.
- Driver integrated in an internal housing for additional protection.
- Toolless mounting kit with rubber splines and strong magnetic endcaps, exclusive to LumenTruss™.
- Suspension cables can be installed anywhere on top of the luminaire for greater installation flexibility.

### **OPTIONS**



### LED ENGINE COMPATIBILITY

STRUSS is designed for use with proprietary rigid 1.5in wide LED PCBs.

### **LINEAR WEIGHT**

### 2.863 lbs/ft, 4.261 kg/m

Figures provided for the aluminum profiles only – outer and inner enclosures, heatsink. The complete assembly, with LED light sources, reflectors, power supplies, endcaps, mounting hardware etc. will be greater, and will vary depending on product configuration.





# ninaire

# STRUSS DOWN ordering sheet

# **Luminaire Series**





# **NOTES**