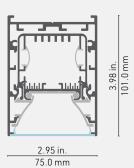

### Cross-section dimensions:

### **FEATURES**

- Dimensions: 3"wide, 4" high and 48" (4 ft) or 96" (8 ft) length.
- Choice of 4 color temperatures (3000 K, 3500 K, 4000 K and 5000K) and 4 high power rigid PCBs.
- Driver integrated in an internal housing for additional protection.
- Toolless mounting kit with rubber splines and strong magnetic endcaps, exclusive to LumenTruss™.
- Suspension cables can be installed anywhere on top of the luminaire for greater installation flexibility.

### 2.863 lbs/ft, 4.261 kg/m

Figures provided for the aluminum profiles only – outer and inner enclosures, heatsink. The complete assembly, with LED light sources, reflectors, power supplies, endcaps, mounting hardware etc. will be greater, and will vary depending on product configuration.