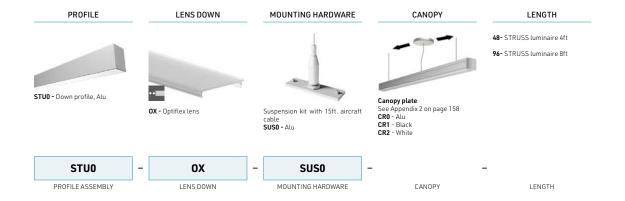

wer rigid PCBs.
- Driver integrated in an internal housing for additional protection.
- Toolless mounting kit with rubber splines and strong magnetic endcaps, exclusive to LumenTruss™.
- Suspension cables can be installed anywhere on top of the luminaire for greater installation flexibility.

### **OPTIONS**



### LED ENGINE COMPATIBILITY

STRUSS is designed for use with proprietary rigid 1.5in wide LED PCBs.

### **LINEAR WEIGHT**

### 2.863 lbs/ft, 4.261 kg/m

Figures provided for the aluminum profiles only – outer and inner enclosures, heatsink. The complete assembly, with LED light sources, reflectors, power supplies, endcaps, mounting hardware etc. will be greater, and will vary depending on product configuration.





# ninaire

# STRUSS DOWN ordering sheet

# **Luminaire Series**





# **NOTES**