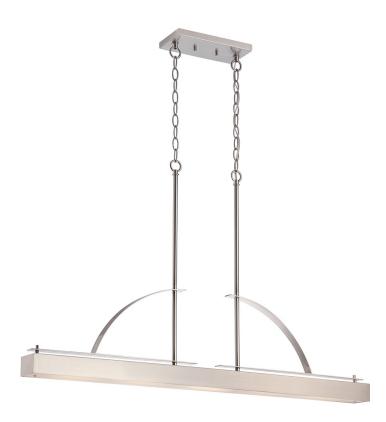

## NUVO 62-337

## LED Island Pendant in Brushed Nickel Finish and Frosted Glass

Fixture Type

Pendants 2-Light

Collection

Duran

Style

Transitional

**Brushed Nickel** 

Length 40.5"

Width 3"

Finish

Height 48.25"

**Shade Description** 

Frosted

Shade Material

Glass