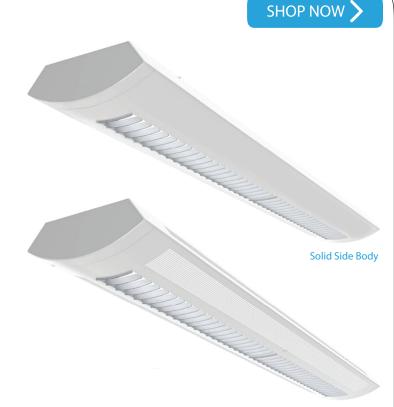

## **INTENDED USE**

Architectural linear fluorescent pendant lighting fixtures bring clean lines and clear light to commercial fluorescent or residential office lighting interiors. Our sleek, stylish fixtures offer highly effective and efficient lighting solutions for hotels, offices, retail outlets, restaurants, and more.

## **ADDITIONAL FEATURES**

- Die-formed steel housing with an open bottom
- Baffle Louver with riveted heavy duty die-cast aluminum mounting plates
- Die-cast aluminum joiners comes standard
- Housing can be differentiated by specifying perforations on the bottom sides parallel to the center slot, perforations on the top sides or both.
- Indirect/Direct: 70% Up, 30% Down
- Electronic, Multivolt (120-277)

Perforated Side Body