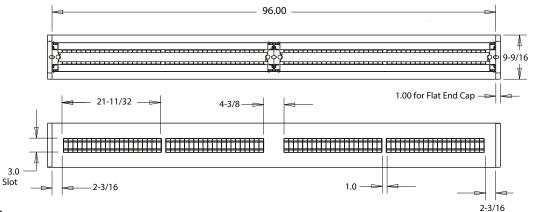

TENDED USE**

Architectural linear fluorescent pendant lighting fixtures bring clean lines and clear light to commercial fluorescent or residential office lighting interiors. Our sleek, stylish fixtures offer highly effective and efficient lighting solutions for hotels, offices, retail outlets, restaurants, and more.

#### SIZE

8ft.- W 9-5/8" x L 96" x H 3-1/4"

## **ADDITIONAL FEATURES**

- Die-formed steel housing with an open bottom
- Baffle Louver with riveted heavy duty die-cast aluminum mounting plates
- Die-cast aluminum joiners comes standard
- Housing can be differentiated by specifying perforations on the bottom sides parallel to the center slot, perforations on the top sides or both.
- Indirect/Direct: 70% Up, 30% Down
- Electronic, Multivolt (120-277)



Perforated Side Body



#### Listings:











# Ordering Information: