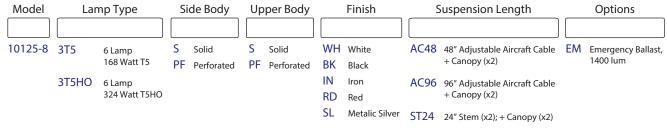

lighting fixtures bring clean lines and clear light to commercial fluorescent or residential office lighting interiors. Our sleek, stylish fixtures offer highly effective and efficient lighting solutions for hotels, offices, retail outlets, restaurants, and more.

#### SIZE

8ft.- W 9-5/8" x L 96" x H 3-1/4"

## **ADDITIONAL FEATURES**

- Die-formed steel housing with an open bottom
- Baffle Louver with riveted heavy duty die-cast aluminum mounting plates
- Die-cast aluminum joiners comes standard
- Housing can be differentiated by specifying perforations on the bottom sides parallel to the center slot, perforations on the top sides or both.
- Indirect/Direct: 70% Up, 30% Down
- Electronic, Multivolt (120-277)



Perforated Side Body



#### Listings:











# Ordering Information: