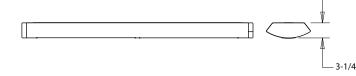

l linear fluorescent pendant lighting fixtures bring clean lines and clear light to commercial fluorescent or residential office lighting interiors. Our sleek, stylish fixtures offer highly effective and efficient lighting solutions for hotels, offices, retail outlets, restaurants, and more.

#### SIZE

8ft.- W 9-5/8" x L 96" x H 3-1/4"

## **ADDITIONAL FEATURES**

- Die-formed steel housing with an open bottom
- Baffle Louver with riveted heavy duty die-cast aluminum mounting plates
- Die-cast aluminum joiners comes standard
- Housing can be differentiated by specifying perforations on the bottom sides parallel to the center slot, perforations on the top sides or both.
- Indirect/Direct: 70% Up, 30% Down
- Electronic, Multivolt (120-277)



Perforated Side Body



#### Listings:











# Ordering Information: