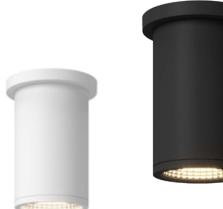

## INTENDED USE

The 4-Inch Architectural LED Outdoor Cylinder Surface Mount is designed for lasting durability and beauty while providing quality and energy efficient lighting for low to medium ceilings. The Exterior surface mount light is an ideal solution for clear and bright lighting in retail, hospitality, commercial, and high-end residential settings.

## **ORDERING INFORMATION Example:**

Model **Finish** 11040 WH White **BK** Black