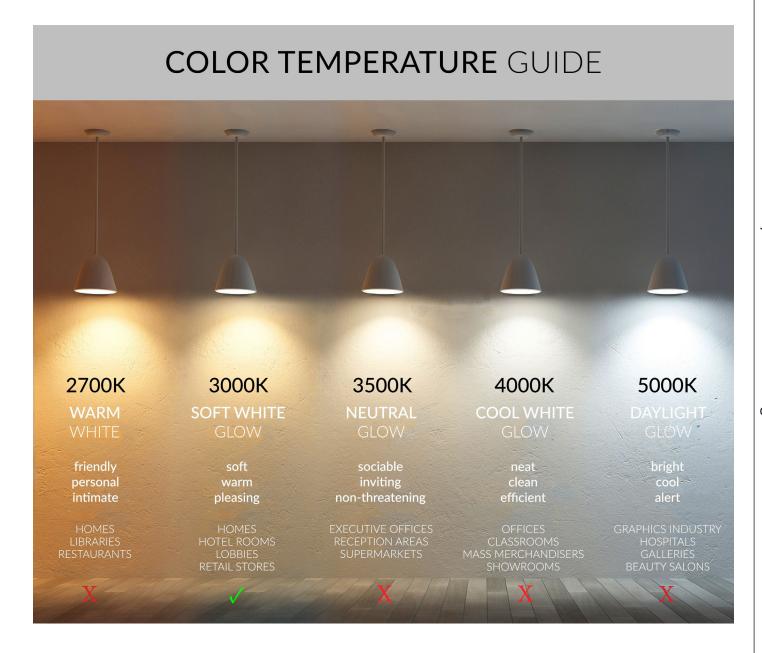

## **FEATURES**

Construction: Aluminum

Lens: Clear glass

Reflector: Multi-Facetted Aluminum

Reflector

Color Temperature: 3000K

**CRI:** 90+

Wattage: 15W **Lumen:** 1275lm Voltage: 120V