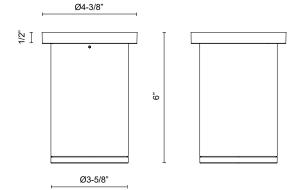

## **FEATURES**

Construction: Aluminum

Lens: Clear glass

Reflector: Multi-Facetted Aluminum

Reflector

Color Temperature: 3000K

**CRI:** 90+

Wattage: 15W **Lumen:** 1275lm Voltage: 120V