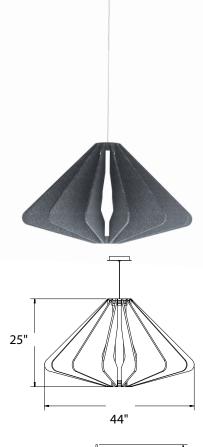

#### INTENDED USE

Featuring a large center light source with an output of 2,400 Lumens, our pendant mount LED fixture with sound absorbing acoustic felt is ideal for libraries, office spaces waiting rooms and more where sound absorption is required. Our felt is made of 12mm thick polyethylene terephthalate is made with at least 55% recycled content.

### **FEATURES**

**Construction:** Sound absorbing acoustic felt is made of polyethylene terephthalate and is 12mm or 0.47" thick. Contains at least 55% recycled content.

Lens: Acrylic

Pendant Mounting: 10' max pendant mount hanging kit

**Color Temperature:** 3000K Soft White

Lumen: 2,400 Lumen Wattage: 27 Watts

**CRI:** 90+

**LED Life:** 50,000 hrs **Power Factor:** >0.90

**Listings:** Made in the USA

**Warranty:** 1 Years carefree for parts & components