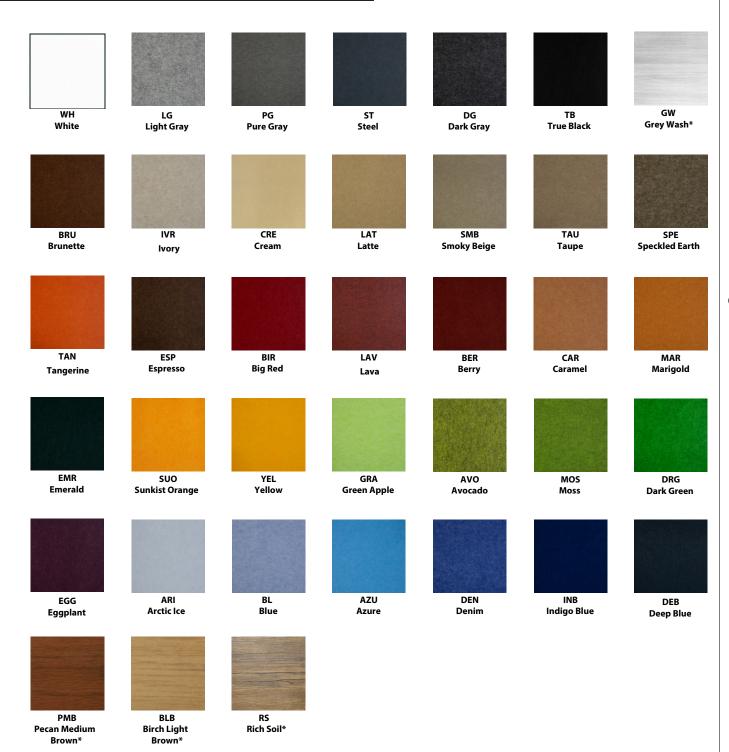

# **Sound Absorbing Material Options**

## **ORDERING INFORMATION Example:** (11178-WH-010)

**Acoustic Felt Finish** Driver Model 0-10V Dimming (120-277V)Standard 010 11178 WH White **TRIELV** Triac/ELV Dimming (120V) LG Light Gray DG Dark Gray XX<sup>3</sup> **Custom colors** 

> 1 Refers to the top and bottom faces of acoustic felt 2 Refers to the vertical side faces of acoustic felt 3 View page 2 for available custom color finishes