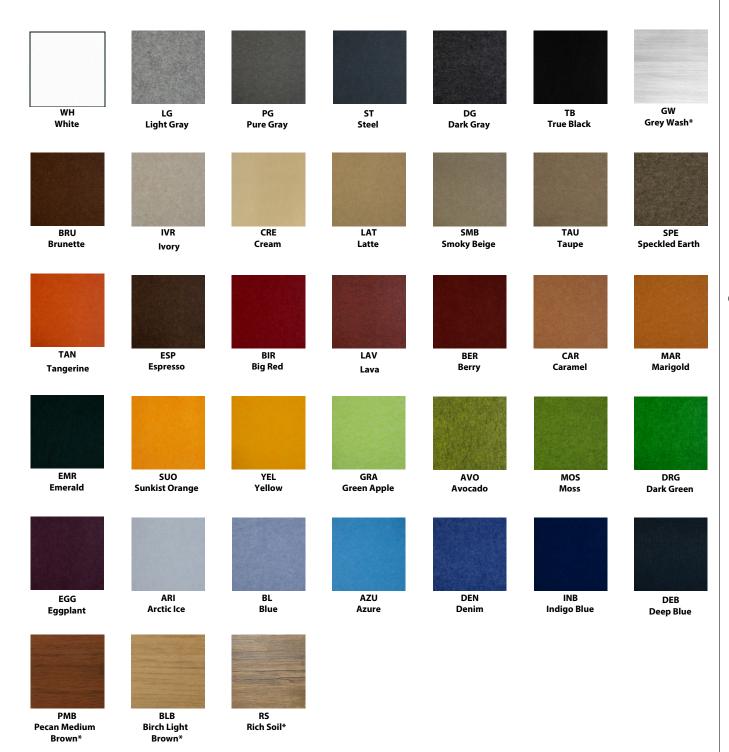

## **Sound Absorbing Material Options**

1 Refers to the top and bottom faces of acoustic felt
 2 Refers to the vertical side faces of acoustic felt
 3 View page 2 for available custom color finishes

**Custom colors** 

XX<sup>3</sup>