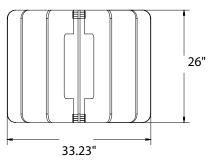

#### **FEATURES**

**Construction:** Sound absorbing acoustic felt is made of polyethylene terephthalate and is 12mm or 0.47" thick. Contains at least 55% recycled content.

**Lens:** Acrylic

Pendant Mounting: 10' max pendant mount hanging kit