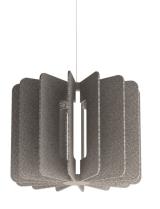

#### INTENDED USE

Featuring a large center light source with an output of 2,400 Lumens, our pendant mount LED fixture with sound absorbing acoustic felt is ideal for libraries, office spaces waiting rooms and more where sound absorption is required. Our felt is made of 12mm thick polyethylene terephthalate is made with at least 55% recycled content.

#### **FEATURES**

**Construction:** Sound absorbing acoustic felt is made of polyethylene terephthalate and is 12mm or 0.47" thick. Contains at least 55% recycled content.

**Lens:** Acrylic

Pendant Mounting: 10' max pendant mount hanging kit

Color Temperature: 3000K Soft White

**Lumen:** 2,400 Lumen **Wattage:** 27 Watts

**CRI:** 90+

**LED Life:** 50,000 hrs **Power Factor:** >0.90

**Listings:** Made in the USA

Warranty: 1 Years carefree for parts & components