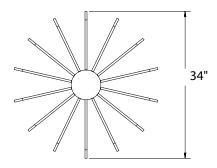

#### **FEATURES**

**Construction:** Sound absorbing acoustic felt is made of polyethylene terephthalate and is 12mm or 0.47" thick. Contains at least 55% recycled content.

**Lens:** Acrylic

Pendant Mounting: 10' max pendant mount hanging kit