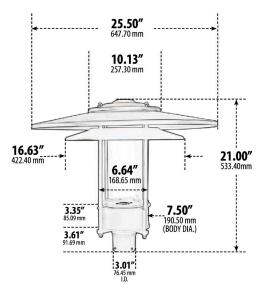

## **FEATURES**

Construction: Powder coated cast aluminum post top. Pre-wired with UL listed wire/cable. Finish: Black Listing: ETL Approval Pending

Pole supplied by others