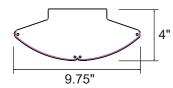

| Model | Length   Wattage   Lumens                                                                                                                           | Color Temp                                                   | Lens                                                                 | Options                                                                                                                        |
|-------|-----------------------------------------------------------------------------------------------------------------------------------------------------|--------------------------------------------------------------|----------------------------------------------------------------------|--------------------------------------------------------------------------------------------------------------------------------|
| 11705 | 2-18 2 Foot   18 Watts   2340 Lumens 2-26 2 Foot   26 Watts   3380 Lumens 4-36 4 Foot   36 Watts   4680 Lumens 4-54 4 Foot   54 Watts   7020 Lumens | 30K<br>3000K<br>35K<br>3500K<br>40K<br>4000K<br>50K<br>5000K | S Fully Covered Frosted Acrylic Lens D 2-Peice Perforated White Lens | REM8 Remote 8W Emergency Back-up Battery REM15 Remote 15W Emergency Back-up Battery REM20 Remote 20W Emergency Back-up Battery |