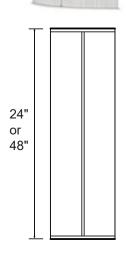

| Model | Length   Wattage   Lumens                                                                                                                           | Color Temp                                                   | Lens                                                                 | Options                                                                                                                        |
|-------|-----------------------------------------------------------------------------------------------------------------------------------------------------|--------------------------------------------------------------|----------------------------------------------------------------------|--------------------------------------------------------------------------------------------------------------------------------|
| 11705 | 2-18 2 Foot   18 Watts   2340 Lumens 2-26 2 Foot   26 Watts   3380 Lumens 4-36 4 Foot   36 Watts   4680 Lumens 4-54 4 Foot   54 Watts   7020 Lumens | 30K<br>3000K<br>35K<br>3500K<br>40K<br>4000K<br>50K<br>5000K | S Fully Covered Frosted Acrylic Lens D 2-Peice Perforated White Lens | REM8 Remote 8W Emergency Back-up Battery REM15 Remote 15W Emergency Back-up Battery REM20 Remote 20W Emergency Back-up Battery |