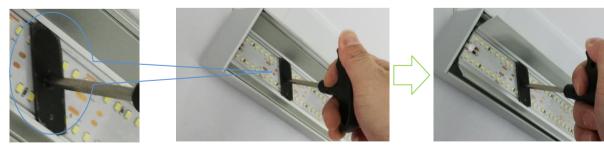

## A1. Take out anti-lightleak clips

A2. Push sucker on diffuser, then pull up

Carrier

A3. Put carrier uninstallation tool into right position inside of carrier, then pull up

A4. Connect male-connector to female connector on carrier