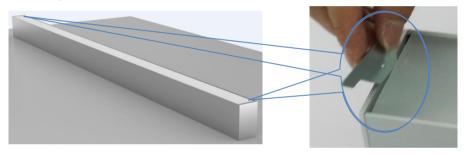

## A1. Take out anti-lightleak clips

A2. Push sucker on diffuser, then pull up

Carrier

A3. Put carrier uninstallation tool into right position inside of carrier, then pull up

A4. Connect male-connector to female connector on carrier