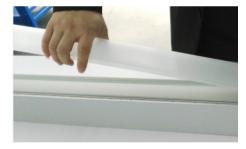

# 1. Components



#### 2. Installation

## A. Installation of single lighting fixture

## A1. Take out anti-lightleak clips



A2. Push sucker on diffuser, then pull up







Carrier

A3. Put carrier uninstallation tool into right position inside of carrier, then pull up



A4. Connect male-connector to female connector on carrier





## A5. Fixed AC input cable





## A6. Pass AC input cable through the hole on main profile



## A7. Put one side of carrier on right position inside of main profile, then press carrier



## A8. Install diffuser



## A9. Put anti-lightlead clips in the space between diffuser and end-cap



#### A10. Finish