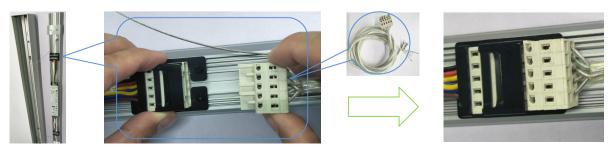

## A1. Take out anti-lightleak clips

A2. Push sucker on diffuser, then pull up

Carrier

A3. Put carrier uninstallation tool into right position inside of carrier, then pull up

A4. Connect male-connector to female connector on carrier

## A5. Fixed AC input cable