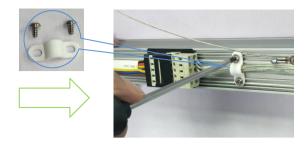

## A7. Put one side of carrier on right position inside of main profile, then press carrier