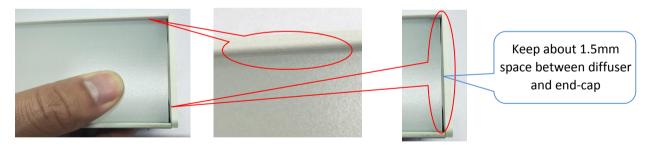

# 1. Components



#### 2. Installation

## A. Installation of single lighting fixture

## A1. Take out anti-lightleak clips



A2. Push sucker on diffuser, then pull up







Carrier

A3. Put carrier uninstallation tool into right position inside of carrier, then pull up



A4. Connect male-connector to female connector on carrier





## A5. Fixed AC input cable





## A6. Pass AC input cable through the hole on main profile



## A7. Put one side of carrier on right position inside of main profile, then press carrier



## A8. Install diffuser



## A9. Put anti-lightlead clips in the space between diffuser and end-cap



#### A10. Finish