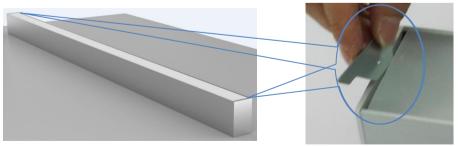

## A1. Take out anti-lightleak clips

A2. Push sucker on diffuser, then pull up

Carrier

A3. Put carrier uninstallation tool into right position inside of carrier, then pull up

A4. Connect male-connector to female connector on carrier