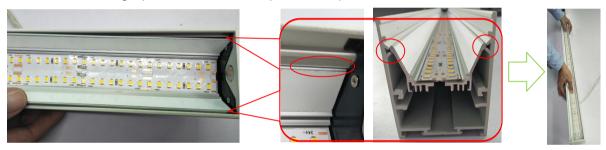

## A7. Put one side of carrier on right position inside of main profile, then press carrier

## A8. Install diffuser