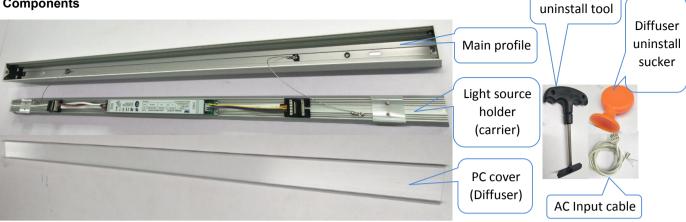

# 1. Components



#### 2. Installation

## A. Installation of single lighting fixture

## A1. Take out anti-lightleak clips



A2. Push sucker on diffuser, then pull up







Carrier

A3. Put carrier uninstallation tool into right position inside of carrier, then pull up



A4. Connect male-connector to female connector on carrier





## A5. Fixed AC input cable





## A6. Pass AC input cable through the hole on main profile



## A7. Put one side of carrier on right position inside of main profile, then press carrier



## A8. Install diffuser



## A9. Put anti-lightlead clips in the space between diffuser and end-cap



#### A10. Finish