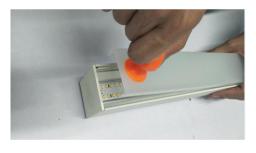

## A1. Take out anti-lightleak clips

A2. Push sucker on diffuser, then pull up

Carrier

A3. Put carrier uninstallation tool into right position inside of carrier, then pull up

A4. Connect male-connector to female connector on carrier