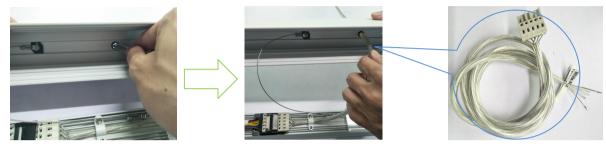

## A5. Fixed AC input cable

## A6. Pass AC input cable through the hole on main profile