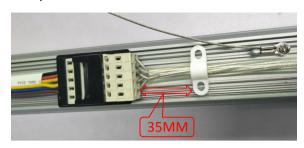

# 1. Components



#### 2. Installation

## A. Installation of single lighting fixture

## A1. Take out anti-lightleak clips



A2. Push sucker on diffuser, then pull up







Carrier

A3. Put carrier uninstallation tool into right position inside of carrier, then pull up



A4. Connect male-connector to female connector on carrier





## A5. Fixed AC input cable





## A6. Pass AC input cable through the hole on main profile



## A7. Put one side of carrier on right position inside of main profile, then press carrier



## A8. Install diffuser



## A9. Put anti-lightlead clips in the space between diffuser and end-cap



#### A10. Finish