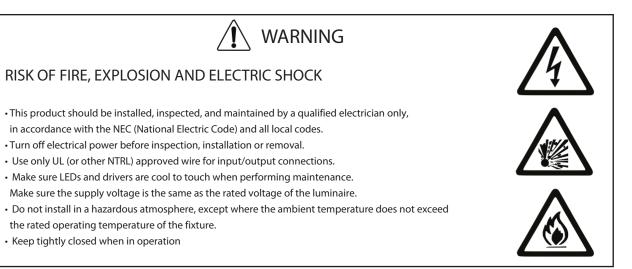

## INDIVIDUAL INSTALLATION

Run power cable through stem(A). Slide the trim ring(J) and then the canopy(C) onto the stem and leave loose. Screw the j-box bracket(D) with the threaded stud(B) onto the stem.