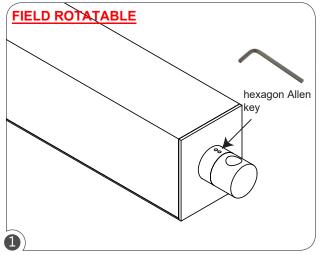

# FIELD ADJUSTABLE FEATURE

Use hexagon Allen key to loose and rotate the luminaire at desired angle, and lock to fix.