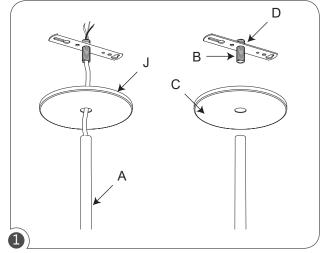

Align the power side of fixture to the j-box(F) and rise to ceiling and secure with screws(E) the j-box bracket to the junction box. Make electrical connection with wire nuts(I). Slide the canopy and secure in place with the trim ring.

Insert 1/2" NPT stem (by others or purchased with -STxx option).

Waterproof sealant must be applied between canopy & j-box, canopy & stem, and stem & end cap.