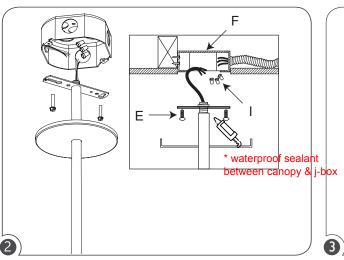

Align the non power side, raise the fixture to the ceiling and secure with screws the j-box bracket to the junction box. Slide the canopy and secure in place with the trim ring.

One end will have exposed wires, to be the powerfeed side.

Insert 1/2" NPT stem (by others or purchased with -STxx option).

Waterproof sealant must be applied between canopy & j-box, canopy & stem, and stem & end cap.