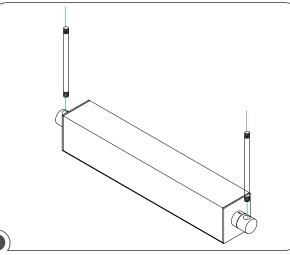

Insert 1/2" NPT stem (by others or purchased with -STxx option).

Waterproof sealant must be applied between canopy & j-box, canopy & stem, and stem & end cap.