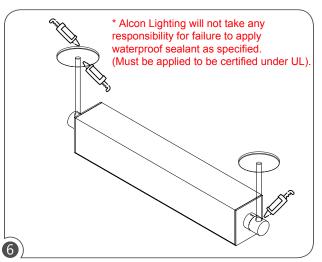

Insert 1/2" NPT stem (by others or purchased with -STxx option).

Waterproof sealant must be applied between canopy & j-box, canopy & stem, and stem & end cap.