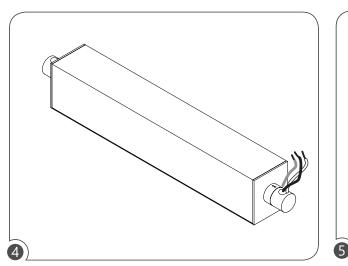

Align the non power side, raise the fixture to the ceiling and secure with screws the j-box bracket to the junction box. Slide the canopy and secure in place with the trim ring.

One end will have exposed wires, to be the powerfeed side.

Insert 1/2" NPT stem (by others or purchased with -STxx option).

Waterproof sealant must be applied between canopy & j-box, canopy & stem, and stem & end cap.