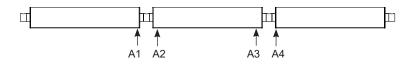

# CONTINUOUS RUN INSTALLATION

**Continuous Row** 

Align continuous row fixtures in numerical order under the same alphabet family.

| 49.56" | 49.56" | 49.56" | 49.56" |
|--------|--------|--------|--------|
|        |        |        |        |