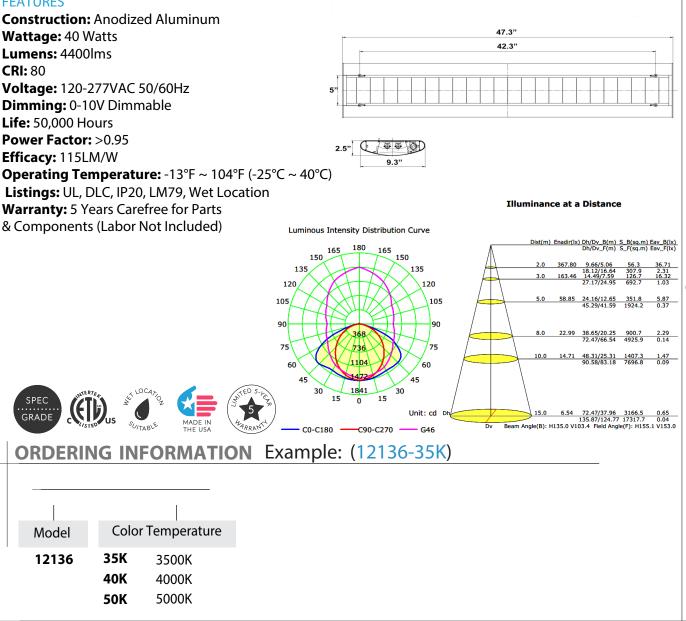

**Project Name:** 

Type: Quantity:

## FIXTURE SPECIFICATIONS

## **INTENDED USE**

The specification grade Alcon Lighting 12136 Architectural LED Linear Pendant Mount Direct Light Fixture delivers continuous clean lines and clear light to commercial, hospitality and residential interior lighting applications. Our modern, slim profiles and stylish linear chandelier designs offer excellent direct and indirect lighting and exceptional performance and versatility in offices, classrooms, conference rooms, museums, retail outlets, hotels, restaurants, and more.

## **FEATURES**