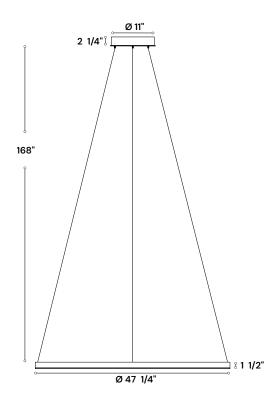

### **FEATURES**

Construction: Brushed silver metal

Shade: White Glass

Support Type: 168-Inch field adjustable Aircraft Cable

Color Temperature: 3000K

Wattage: 58W Voltage: 120V

Delivered Lumens: 2698 lm

Dimming: TRIAC 120V Beam Angle: 360°