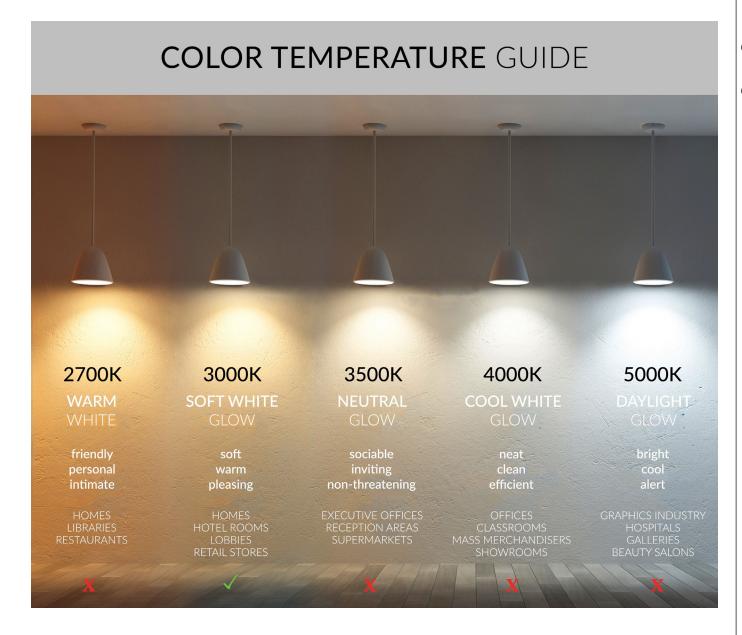

### **FEATURES**

Construction: Brushed silver metal

Shade: White Glass

Support Type: 168-Inch field adjustable Aircraft Cable

Color Temperature: 3000K

Wattage: 58W Voltage: 120V

Delivered Lumens: 2698 lm

Dimming: TRIAC 120V Beam Angle: 360°