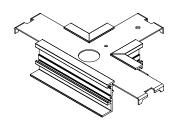

#### **T-Connector**

Joins three track channels. May be used as an electric feed point.

#### **T Connector**