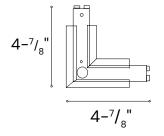

#### **L-Connector**

Joins two track channels in a perpendicular fashion. May be used as an electric feed point.

#### **L** Connector