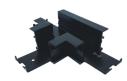

#### **L-Connector**

Joins two track channels in a perpendicular fashion. May be used as an electric feed point.

#### **L** Connector