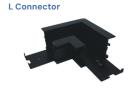

#### **L-Connector**

Joins two track channels in a perpendicular fashion. May be used as an electric feed point.