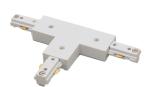

#### **T-Connector**

Joins three track channels. May be used as an electric feed point.

#### **T Connector**