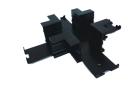

## **X-Connector**

Joins four track channels in a perpendicular fashion. May be used as an electric feed point.