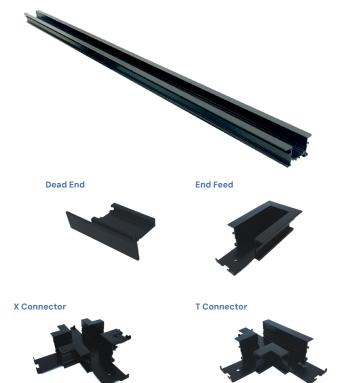

## **INTENDED USE & FEATURES**

Designed for H-Type One and Two-Circuit Track Lighting Channels, this recessed track housing enables a flush installation into any ceiling style. Its extruded aluminum housing integrates seamlessly into drywall or suspended ceilings, providing a clean, modern look. Installation requirements vary by ceiling type, and additional framing may be needed for hard ceilings. Mounting hardware is included, along with spacers for 4' and 8' housings to accommodate single or two-circuit track thickness.

## **Straight Connector**

Joins two track channels in a straight line. May be used as an electric feed point.

#### **T-Connector**

Joins three track channels. May be used as an electric feed point.

#### **Mini Connector**

Joins two track channels end to end.

#### **Live End**

Power feed to track at end of channel. Comes with standard 1/2" knock out.

## **X-Connector**

Joins four track channels in a perpendicular fashion. May be used as an electric feed point.

#### **L-Connector**

Joins two track channels in a perpendicular fashion. May be used as an electric feed point.