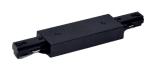

--------|-----------------------------------------------------------------|---------------------------------|--|
| 13000-RH<br>Accessories | EF End Feed DE Dead End LC Linear L L-Shape T T-Shape X X-Shape | <b>WH</b> White <b>BK</b> Black |  |



## **COMPATIBLE ITEMS**



| Model                | Connectors                    |                                                               |        | Circuit    |          | Finish |  |
|----------------------|-------------------------------|---------------------------------------------------------------|--------|------------|----------|--------|--|
| 13000<br>Accessories | LE<br>MC<br>SC<br>L<br>T<br>X | Live-End<br>Mini<br>Straight<br>L-Shape<br>T-Shape<br>X-Shape | 1<br>2 | One<br>Two | WI<br>BK |        |  |

## **Straight Connector**



Joins two track channels in a straight line. May be used as an electric feed point.

#### **T-Connector**



Joins three track channels. May be used as an electric feed point.

#### **Mini Connector**



Joins two track channels end to end.

#### **Live End**



Power feed to track at end of channel. Comes with standard 1/2" knock out.

## **X-Connector**



Joins four track channels in a perpendicular fashion. May be used as an electric feed point.

#### **L-Connector**



Joins two track channels in a perpendicular fashion. May be used as an electric feed point.



# **LINE DRAWINGS**

# (Housing)



# (Reccessed Accessories)

#### **L** Connector





#### **T Connector**





#### **X Connector**