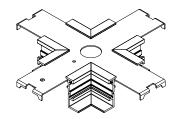

# (Reccessed Accessories)

## **X-Connector**

Joins four track channels in a perpendicular fashion. May be used as an electric feed point.