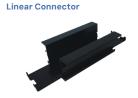

## **Straight Connector**

Joins two track channels in a straight line. May be used as an electric feed point.