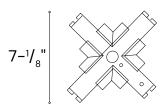

#### **X Connector**

## **X-Connector**

Joins four track channels in a perpendicular fashion. May be used as an electric feed point.