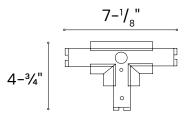

# **LINE DRAWINGS**

# (Housing)

#### **L-Connector**

Joins two track channels in a perpendicular fashion. May be used as an electric feed point.