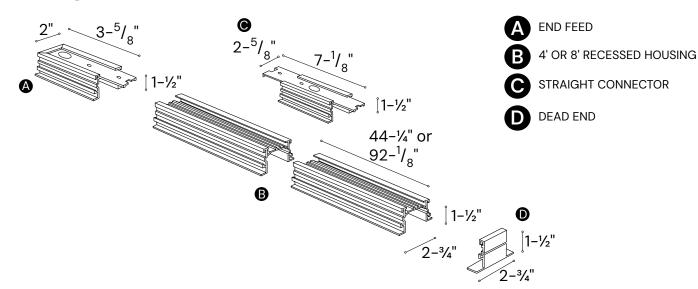

# **LINE DRAWINGS**

# (Housing)

## **INTENDED USE & FEATURES**

Designed for H-Type One and Two-Circuit Track Lighting Channels, this recessed track housing enables a flush installation into any ceiling style. Its extruded aluminum housing integrates seamlessly into drywall or suspended ceilings, providing a clean, modern look. Installation requirements vary by ceiling type, and additional framing may be needed for hard ceilings. Mounting hardware is included, along with spacers for 4' and 8' housings to accommodate single or two-circuit track thickness.