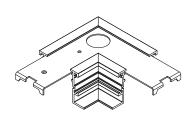

## **X-Connector**

Joins four track channels in a perpendicular fashion. May be used as an electric feed point.

#### **X Connector**