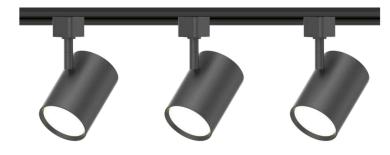

## Track package includes:

- (1) 4 Foot Track Channel
- (3) Track Heads
- (1) Floating Junction Box Canopy Mount