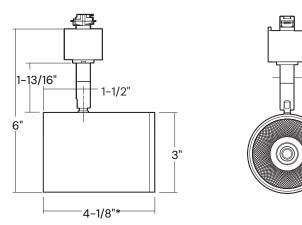

Dimming

Life: L70 - 35,000+ Hour **Operating Temperature:**95°F

Listings: ETL/cETL listed. Suitable for dry locations

only

Warranty: 3 Year Carefree for Parts & Components (Labor not included)





**Optional Louver** 



**Optional Snoot** 













# **ORDERING INFORMATION Example:**

| Model   | Finish                            | Beam Spread                                                                | Options                          |
|---------|-----------------------------------|----------------------------------------------------------------------------|----------------------------------|
| 13124-3 | WH White<br>BK Black<br>SL Silver | <b>B15</b> 15° Spot<br><b>B25</b> 25° Narrow Flood<br><b>B45</b> 45° Flood | LV Black Hexcell Louver SN Snoot |



#### LINE DRAWINGS



1/2"

\*4-1/4" with addition of Accessory Cap