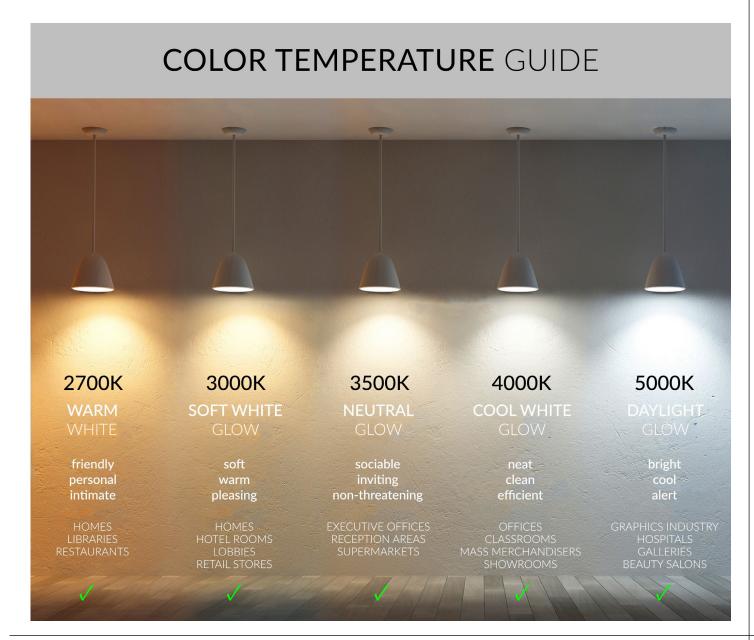

Lens: Clear tempered glass lens fastened to the housing with a threaded lens cap

Reflector: Multifaceted specular reflector

Color Temperature: 27/30/35/40/50K Selectable

switch **CRI:** 90+

Connector: 3-Wire H-Type Track Connection for Use with Standard H-Style 1 Circuit and 2 Circuit Track **Driver**: Electronic Constant Current