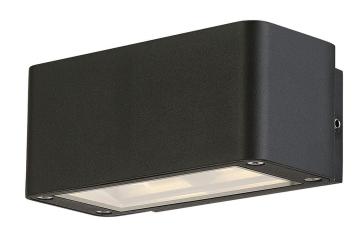

## INTENDED USE

Enhance your outdoor spaces with our Architectural Outdoor LED Wall Light, a perfect blend of style, quality, and durability. Designed with a naturally etched finish for a sophisticated, long-lasting appearance, this 12W wall fixture delivers reliable performance and stunning aesthetics. Featuring a warm 3000K color temperature, it provides inviting illumination ideal for accenting architectural details and creating dramatic lighting effects. Whether for residential or commercial applications, this fixture offers an elegant solution to elevate your outdoor lighting while ensuring energy efficiency and lasting performance.

## **FEATURES**

Construction: Aluminum Finish: Graphite Gray

**Light Direction:**Up and down

Driver: Electronic driver 120V 50/60HZ

Voltage: 120V 50/60Hz

Wattage: 12W generated by 4 bulbs of 3W

Lumen Output: 385 lms