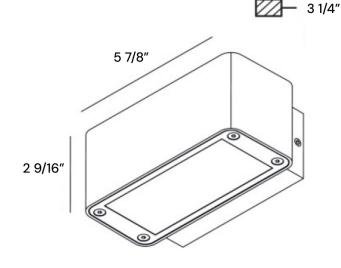

## **FEATURES**

Construction: Aluminum Finish: Graphite Gray

**Light Direction:**Up and down

Driver: Electronic driver 120V 50/60HZ

Voltage: 120V 50/60Hz

Wattage: 12W generated by 4 bulbs of 3W

Lumen Output: 385 lms